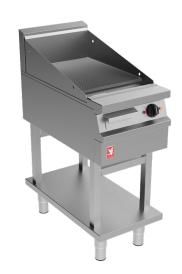

## E3441R Ribbed Griddle

## Key features

- 18mm highly polished ribbed steel griddle plate
  - Provides consistent, even heat
- Temperature range of 80 290°C
  - Ability to prepare a wide range of foods
- Thermostatically-controlled
  - Reduces energy consumption, improved operation
- Removable grease container
  - Retains grease for quick and easy cleaning
- · Full height surround
  - Protects surrounding areas from splatter
- Laser-etched control icons
  - Permanent, indelible markings

#### Accessories

- Fixed stand
- Factory fitted, adjustable castors
- · Fixed installation kit