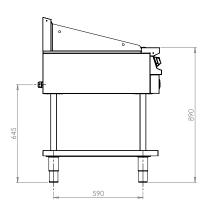

# Ribbed Griddle

Unit is the same hob height on fixed or mobile stand

## Specification details

| Electrical rating (kW)               | 3.44             |
|--------------------------------------|------------------|
| Electrical supply voltage            | 230V~            |
| Required electrical supply 230V~ (A) | 16               |
| Electrical current split (A)         | L1: 15           |
| Weight (kg)                          | 59               |
| Weight on stand (kg)                 | 77               |
| Packed weight (kg)                   | 67               |
| Packed dimensions (w x d x h - mm)   | 450 x 1000 x 900 |
| GTIN number                          | 5056466900618    |