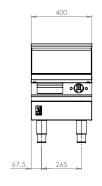

## Specification details

| Electrical rating (kW)               | 3.44             |
|--------------------------------------|------------------|
| Electrical supply voltage            | 230V~            |
| Required electrical supply 230V~ (A) | 16               |
| Electrical current split (A)         | L1: 15           |
| Weight (kg)                          | 59               |
| Weight on stand (kg)                 | 77               |
| Packed weight (kg)                   | 67               |
| Packed dimensions (w x d x h - mm)   | 450 x 1000 x 900 |
| GTIN number                          | 5056466900618    |