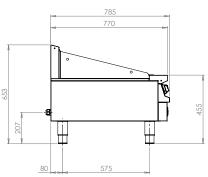

## Specification details

| Electrical rating (kW)               | 3.44             |
|--------------------------------------|------------------|
| Electrical supply voltage            | 230V~            |
| Required electrical supply 230V~ (A) | 16               |
| Electrical current split (A)         | L1: 15           |
| Weight (kg)                          | 59               |
| Weight on stand (kg)                 | 77               |
| Packed weight (kg)                   | 67               |
| Packed dimensions (w x d x h - mm)   | 450 x 1000 x 900 |
| GTIN number                          | 5056466900618    |