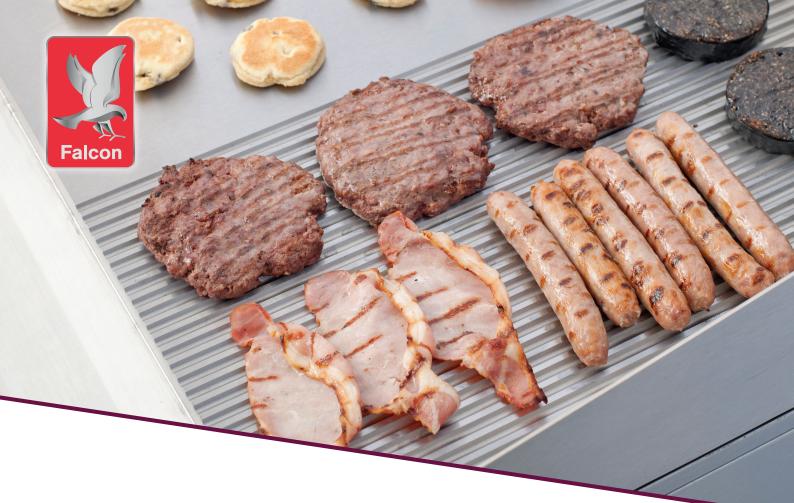

## Key features

- 18mm highly polished ribbed steel griddle plate
  - Provides consistent, even heat
- Temperature range of 80 290°C
  - Ability to prepare a wide range of foods
- Thermostatically-controlled
  - Reduces energy consumption, improved operation
- Removable grease container
  - Retains grease for quick and easy cleaning
- · Full height surround
  - Protects surrounding areas from splatter
- Laser-etched control icons
  - Permanent, indelible markings