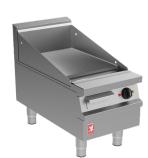

## E3441R Ribbed Griddle

## E3441R

# Ribbed Griddle

Unit is the same hob height on fixed or mobile stand