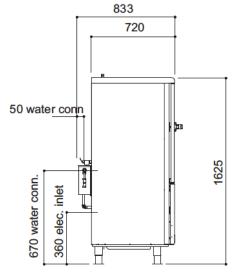

## DOMINATORPLUS

Measurements in mm

102 elec.

# Specification details

| Electrical rating (kW)             | 8.6                           |
|------------------------------------|-------------------------------|
| Electrical supply voltage          | 400V 3N~ / 230V~              |
| Electrical current split (A)       | L1: 12.25 L2: 12.25 L3: 12.25 |
| Water supply pressure (IRN001)     | 0.5 - 5 bar                   |
| Water supply connection (mm)       | Ø15 copper                    |
| Weight (kg)                        | 103                           |
| Packed weight (kg)                 | 115                           |
| Packed dimensions (w x d x h - mm) | 650 x 1000 x 1850             |
| GTIN number                        | 5056466900625                 |