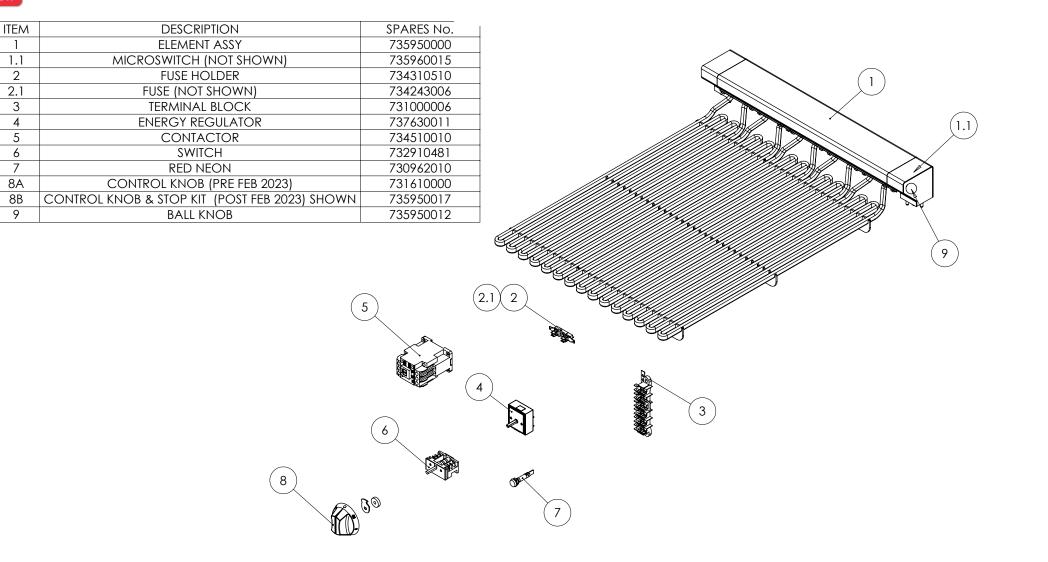

### Drawing No: AD54654 Issue D

1.1

2

2.1

3

4

5

6

7

8A

8B

9

## DOMINATORPLUS

### Drawing No: AD54814 Issue C