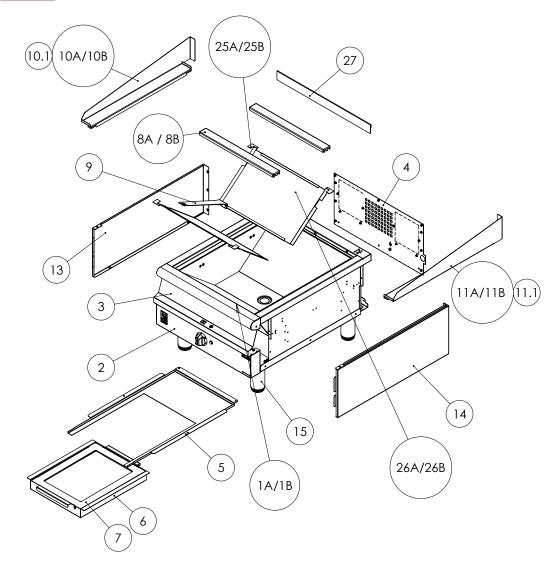

#### **E3625 - SPARES - FITMENTS**

| ITEM | DESCRIPTION                                         | SPARES No. |
|------|-----------------------------------------------------|------------|
| 1A   | HOB DRIP TRAY ASSY 489MM PAN (PRE FEB 2023)         | 735950015  |
| 1B   | HOB DRIP TRAY ASSY 479MM PAN (POST FEB 2023)        | 735950016  |
| 2    | LOWER FACIA                                         | 735950001  |
| 3    | CONTROL PANEL                                       | 735950002  |
| 4    | OUTER BACK PANEL                                    | 735950003  |
| 5    | LOWER BRACKET                                       | 735950004  |
| 6    | WASTE TRAY                                          | 735950005  |
| 7    | WASTE TRAY FRAME                                    | 735950006  |
| 8A   | ELEMENT SUPPORT FOR 489MM PAN (PRE FEB 2023)        | 735950007  |
| 8B   | ELEMENT SUPPORT FOR 479MM PAN (POST FEB 2023)       | 733650008  |
| 9    | SCRAPER CLEANING TOOL WITH HOOK                     | 733650009  |
| 10A  | LH SPLASH GUARD ASSY (PRE FEB 2023)                 | 735960009  |
| 10B  | LH SPLASH GUARD ASSY (POST FEB 2023)                | 733650001  |
| 10.1 | magnet (not shown)                                  | 735960012  |
| 11A  | RH SPLASH GUARD ASSY (PRE FEB 2023)                 | 735960010  |
| 11B  | RH SPLASH GUARD ASSY (POST FEB 2023)                | 733650002  |
| 11.1 | magnet (not shown)                                  | 735960012  |
| 12   | TERMINAL COVER PLATE                                | 735960011  |
| 13   | LH OUTER SIDE                                       | 735960013  |
| 14   | RH OUTER SIDE                                       | 735960014  |
| 15   | ADJUSTABLE FEET                                     | 535000012  |
| 25A  | PTFE LINER AND FRAME SETS 489MM PAN (PRE FEB 2023)  | 735950009  |
| 25B  | PTFE LINER AND FRAME SETS 479MM PAN (POST FEB 2023) | 735950013  |
| 26A  | PTFE LINER SET OF TWO FOR 489MM PAN (PRE FEB 2023)  | 735950010  |
| 26B  | PTFE LINER SET OF TWO FOR 479MM PAN (POST FEB 2023) | 735950014  |
| 27   | REAR SPLASHGUARD INFILL                             | 735950011  |

# DOMINATORPLUS

### Drawing No: AD54654 Issue D

1.1

2

2.1

3

4

5

6