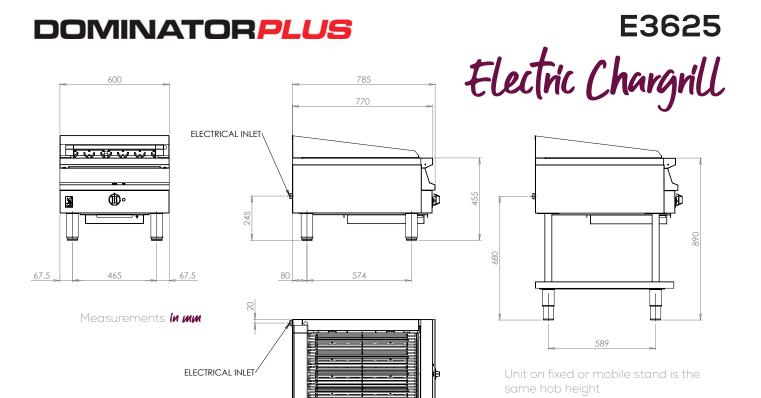

# E3625 Electric Chargrill

# Specification details

| Electrical rating (kW)             | 8.4                  |
|------------------------------------|----------------------|
| Electrical supply voltage          | 400V 3N~             |
| Required electrical supply (A)     | 32                   |
| Electrical current split (A)       | L1: 11 L2: 15 L3: 11 |
| Weight (kg)                        | 47                   |
| Weight on stand (kg)               | 68                   |
| Packed weight (kg)                 | 57                   |
| Packed dimensions (w x d x h - mm) | 650 x 1000 x 700     |
| GTIN number                        | 5056466900670        |