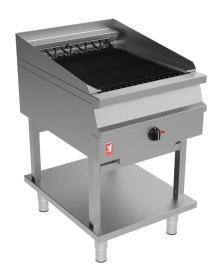

# E3625 Electric Chargrill

#### Accessories

- Fixed stand
- Factory fitted, adjustable castors
- · High capacity grease collection system
- · Fixed installation kit