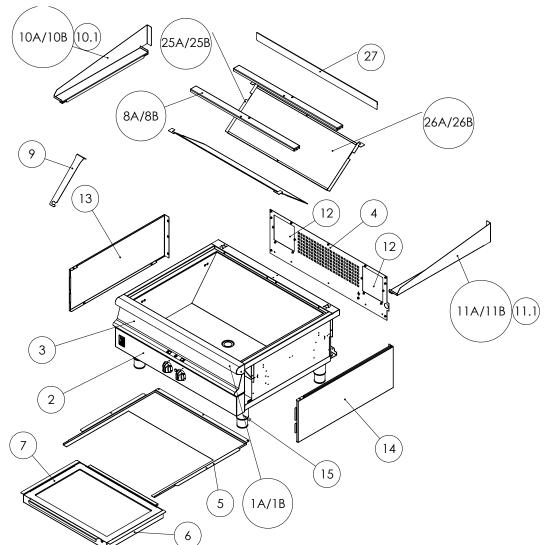

## **E3925 - SPARES - FITMENTS**

| IIEM | DESCRIPTION                                         | SPAKES NO. |
|------|-----------------------------------------------------|------------|
| 1A   | HOB DRIP TRAY ASSY 489MM PAN (PRE FEB 2023)         | 735960023  |
| 1B   | HOB DRIP TRAY ASSY 479MM PAN (POST FEB 2023)        | 735960024  |
| 2    | LOWER FACIA                                         | 735960001  |
| 3    | CONTROL PANEL                                       | 735960002  |
| 4    | OUTER BACK PANEL                                    | 735960003  |
| 5    | LOWER BRACKET                                       | 735960004  |
| 6    | WASTE TRAY                                          | 735960005  |
| 7    | WASTE TRAY FRAME                                    | 735960006  |
| A8   | ELEMENT SUPPORT FOR 489MM PAN (PRE FEB 2023)        | 735960007  |
| 8B   | ELEMENT SUPPORT FOR 479MM PAN (POST FEB 2023)       | 733660005  |
| 9    | SCRAPER CLEANING TOOL WITH HOOK                     | 733650009  |
| 10A  | LH SPLASH GUARD ASSY (PRE FEB 2023)                 | 735960009  |
| 10B  | LH SPLASH GUARD ASSY (POST FEB 2023)                | 733650001  |
| 10.1 | magnet (not shown)                                  | 735960012  |
| 11A  | RH SPLASH GUARD ASSY (PRE FEB 2023)                 | 735960010  |
| 11B  | RH SPLASH GUARD ASSY (POST FEB 2023)                | 733650002  |
| 11.1 | magnet (not shown)                                  | 735960012  |
| 12   | TERMINAL COVER PLATE                                | 735960011  |
| 13   | LH OUTSIDE                                          | 735960013  |
| 14   | RH OUTSIDE                                          | 735960014  |
| 15   | ADJUSTABLE FEET                                     | 535000012  |
| 25A  | PTFE LINER AND FRAME SETS 489MM PAN (PRE FEB 2023)  | 735960018  |
| 25B  | PTFE LINER AND FRAME SETS 479MM PAN (POST FEB 2023) | 735960021  |
| 26A  | PTFE LINER SET OF TWO FOR 489MM PAN (PRE FEB 2023)  | 735960019  |
| 26B  | PTFE LINER SET OF TWO FOR 479MM PAN (POST FEB 2023) | 735960022  |
| 27   | REAR SPLASHGUARD INFILL                             | 735960020  |