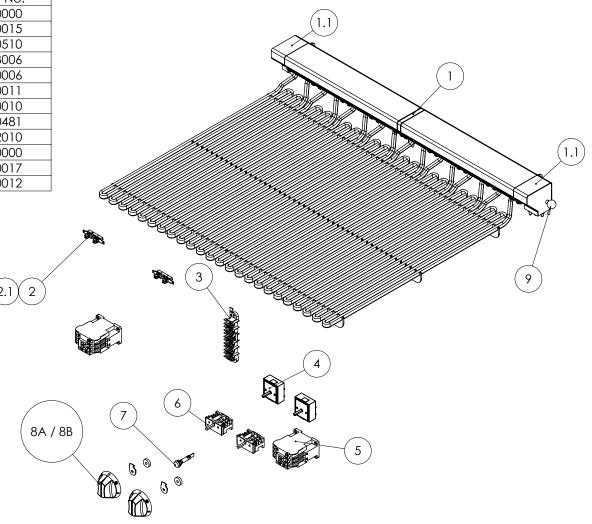

## E3925 - SPARES - ELECTRICAL FITMENTS

| ITEM | DESCRIPTION                                 | SPARES No. |
|------|---------------------------------------------|------------|
| 1    | ELEMENT ASSY                                | 735960000  |
| 1.1  | MICROSWITCH (NOT SHOWN)                     | 735960015  |
| 2    | FUSE HOLDER                                 | 734310510  |
| 2.1  | fuse (not shown)                            | 734243006  |
| 3    | TERMINAL BLOCK                              | 731000006  |
| 4    | ENERGY REGULATOR                            | 737630011  |
| 5    | CONTACTOR                                   | 734510010  |
| 6    | SWITCH                                      | 732910481  |
| 7    | RED NEON                                    | 730962010  |
| A8   | CONTROL KNOB PRE FEB 2023                   | 731610000  |
| 8B   | CONTROL KNOB & STOP KIT POST FEB 2023 SHOWN | 735950017  |
| 9    | BALL KNOB                                   | 735950012  |