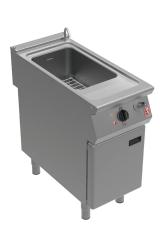

# Eg241 Electric Pasta Cooker

## Key features

- 25 litre capacity
- Ideal for bulk cooking pasta
- Integrated water faucet
  - Quick and easy to add water as required
- Starch draw-off drain
- Keeps water starch free
- · Unit needs to be connected to a drain
  - Easy and fast emptying of pan
- IPX5 rated
  - <sup>-</sup> Easy and problem-free cleaning
- Thermostatic temperature control
  - Temperature range from 60 100°C
- Stainless steel panels with Scotch Brite finish
   Looks great, ideal for front-of-house kitchens
- . Dynamic Link System compatible
  - Integrated linking system allows quick and easy installation to create a seamless, continuous cookline

# Short Form specification Unit to be Falcon F900 Series electric pasta cooker. Unit to be supplied upon adjustable feet.

The unit will be supplied with stainless steel pan with cover plate over pan elements. A filling tap will be positioned at the rear RH side

The hob will be constructed from 2mm 304 grade stainless steel. Hobs will be laser cut with right-angled edges to allow joining of units with no gaps between hobs. Exterior panels are Scotch Brite finish stainless steel. Control knobs to be marked showing temperature positions and to have a bezel behind each knob to prevent water ingress.