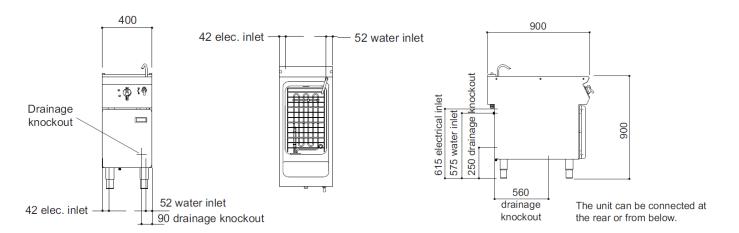

# E9241 Electric Pasta Cooker

Measurements in mm

Unit on castors is the same hob height