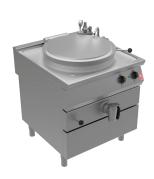

# Eg781-150 Litre Electric Boiling Pan

### Key features

- 150 litre stainless steel pan
  - Ideal for bulk cooking
- Integrated water faucet
  - Quick and easy to add water as required
- · Counter-balanced lid
  - Leave lid as open as required during cooking
- · Indirect heating system
  - Dual pans protect contents from excessive heat
- Stainless steel panels with Scotch Brite finish
- Looks great, ideal for front-of-house kitchens
- . Dynamic Link System compatible
  - Integrated linking system allows quick and easy installation to create a seamless, continuous cookline