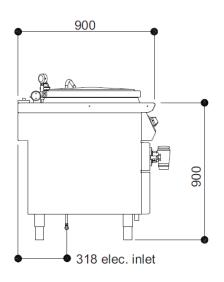

# E9781-150 Electric Boiling Pan

Measurements in mm

Unit on castors is the same hob height

## Specification details

| Electrical rating (kW)             | 16                           |            |
|------------------------------------|------------------------------|------------|
| Electrical supply voltage          | 400V 3N~ 50/60 Hz            |            |
| Required electrical supply (A)     | 32                           |            |
| Electrical current split (A)       | L1: 23.1, L2: 23.1, L3: 23.1 |            |
| Element rating (kW)                | 16                           |            |
| Water capacity (litres)            | 150                          |            |
| Water connection                   | 3/4" BSP                     |            |
| Water pressure (kPa)               | 50 - 300                     |            |
| Draw off (diameter)                | 2"                           |            |
| Weight (kg)                        | 140                          |            |
| Packed weight (kg)                 | 165                          |            |
| Packed dimensions (w x d x h - mm) | 870 x 1070 x 1270            |            |
| GTIN numbers                       | On feet                      | On castors |