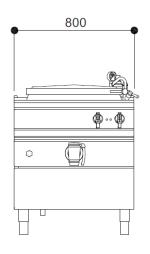

# E9781-150 Electric Boiling Pan

Measurements in mm

Unit on castors is the same hob height