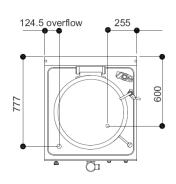

# E9781-150 Electric Boiling Pan

Measurements in mm

Unit on castors is the same hob height