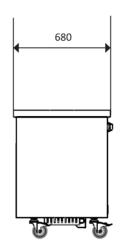

# **VARIO-THERM**

Measurements in mm

# Specification details

| Electrical rating (kW)             | 1.5              |
|------------------------------------|------------------|
| Electrical supply voltage          | 230V             |
| Required electrical supply (A)     | 13               |
| Weight (kg)                        | 87               |
| Packed weight (kg)                 | 107              |
| Packed dimensions (w x d x h - mm) | 900 x 850 x 1100 |