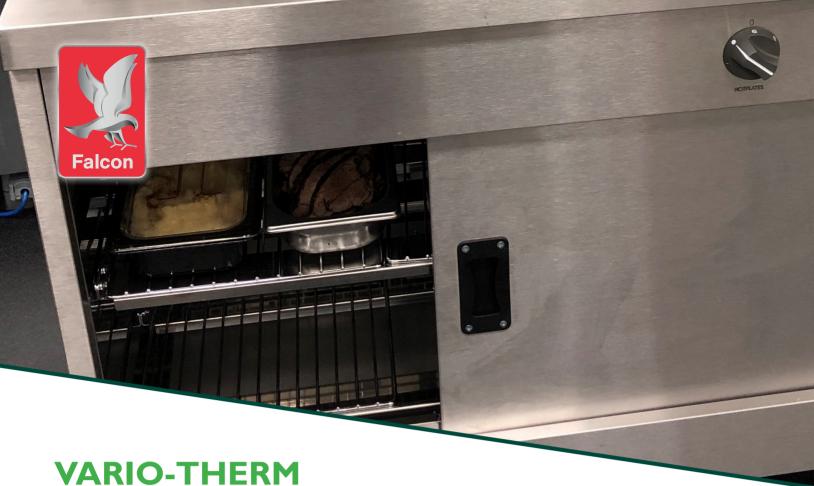

# FC2-N Hotcuphoard

## Key features

- Thermostatically controlled convection hotcupboard
  - Temperature range of 30 100°C
- 1/1 gastronorm compatible hotcupboard with two shelves
  - Capacity of 4 x 1/1 GN containers
- · Removable doors and shelving
  - Makes deep cleaning much easier
- Supplied with 2.5 metre cable
  - 13A coiled cable fitted
- Easy servicing and maintenance
  - Easily accessible quick release fan and element box
- · Supplied on braked castors for ease of moving

#### Additional features:

- Anti-tilt bracket
- Constructed from 430 stainless steel with commercial grade Aluzinc base