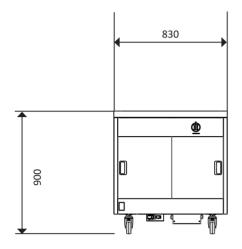

# **VARIO-THERM**

Measurements in mm

# Specification details

| Electrical rating (kW)             | 1.5              |
|------------------------------------|------------------|
| Electrical supply voltage          | 230V             |
| Required electrical supply (A)     | 13               |
| Weight (kg)                        | 87               |
| Packed weight (kg)                 | 107              |
| Packed dimensions (w x d x h - mm) | 900 x 850 x 1100 |