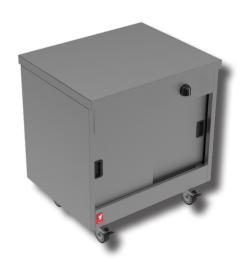

# FC2-N Hotcuphoard

## Key features

- Thermostatically controlled convection hotcupboard
  - Temperature range of 30 100°C
- 1/1 gastronorm compatible hotcupboard with two shelves
  - Capacity of 4 x 1/1 GN containers
- · Removable doors and shelving
  - Makes deep cleaning much easier
- Supplied with 2.5 metre cable
  - 13A coiled cable fitted
- Easy servicing and maintenance
  - Easily accessible quick release fan and element box
- · Supplied on braked castors for ease of moving

#### Additional features:

- Anti-tilt bracket
- Constructed from 430 stainless steel with commercial grade Aluzinc base