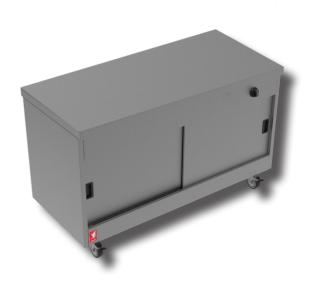

#### Key features

- Thermostatically controlled convection hotcupboard
- Temperature range of 30 100°C
- 1/1 gastronorm compatible hotcupboard with two shelves
  - Capacity of 8 x 1/1 GN containers
- · Removable doors and shelving
  - Makes deep cleaning much easier
- Supplied with 2.5 metre cable
  - 13A coiled cable fitted
- Easy servicing and maintenance
  - Easily accessible quick release fan and element box
- · Supplied on braked castors for ease of moving

#### Additional features:

- Anti-tilt bracket
- Constructed from 430 stainless steel with commercial grade Aluzinc base