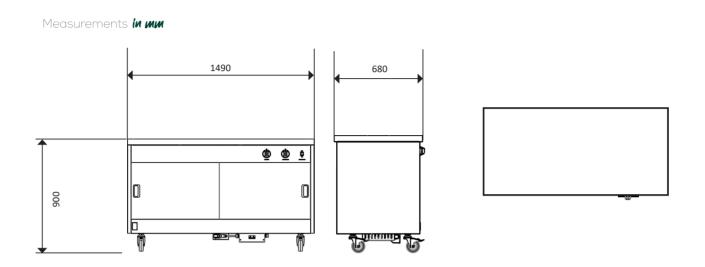

## Specification details

| Electrical rating (kW)             | 1.5               |
|------------------------------------|-------------------|
| Electrical supply voltage          | 230V              |
| Required electrical supply (A)     | 13                |
| Weight (kg)                        | 130               |
| Packed weight (kg)                 | 160               |
| Packed dimensions (w x d x h - mm) | 1500 x 850 x 1100 |