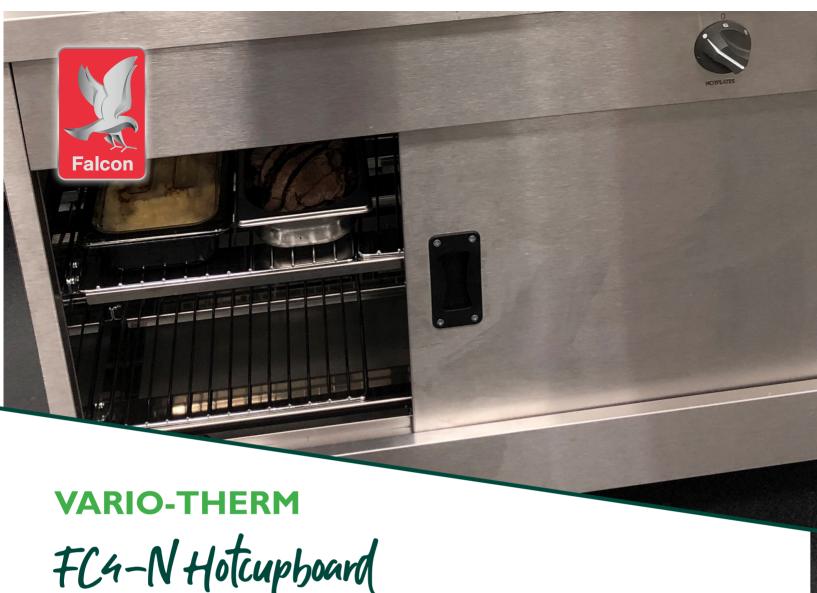

#### Key features

- Thermostatically controlled convection hotcupboard
- Temperature range of 30 100°C
- 1/1 gastronorm compatible hotcupboard with two shelves
  - Capacity of 8 x 1/1 GN containers
- · Removable doors and shelving
  - Makes deep cleaning much easier
- Supplied with 2.5 metre cable
  - 13A coiled cable fitted
- Easy servicing and maintenance
  - Easily accessible quick release fan and element box
- · Supplied on braked castors for ease of moving

#### Additional features:

- Anti-tilt bracket
- Constructed from 430 stainless steel with commercial grade Aluzinc base

### **VARIO-THERM**

# FC4-N Hotcuphoard