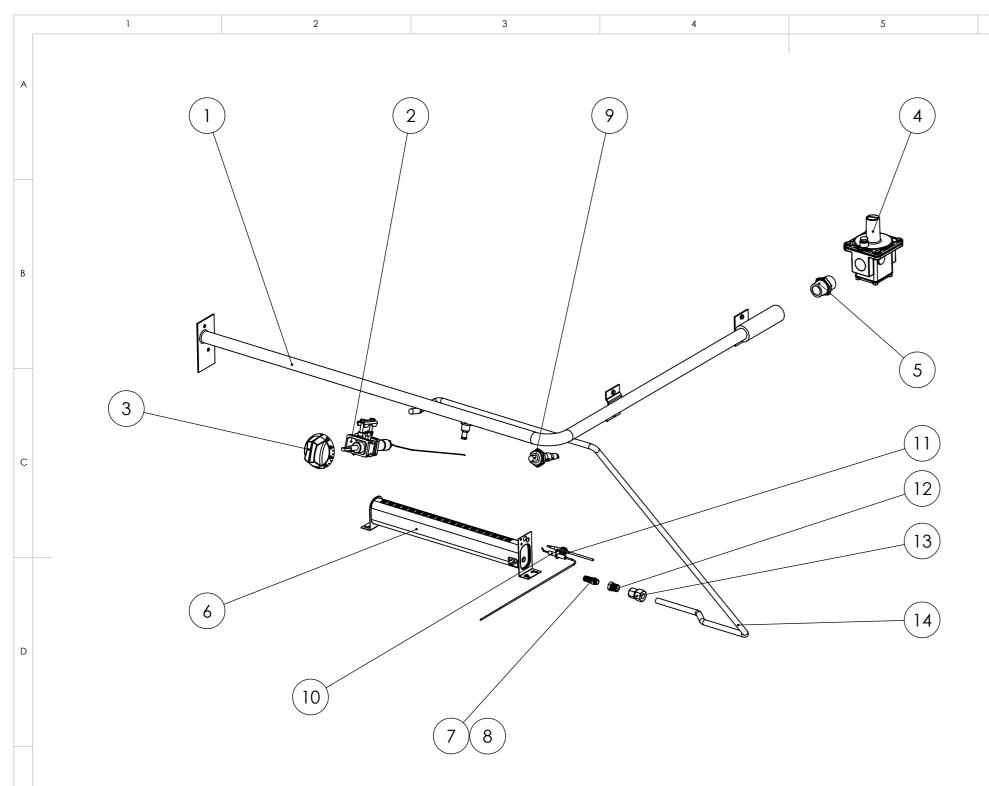

| 6 |                                      |                                      | 7            |             | 8         |           |   |  |
|---|--------------------------------------|--------------------------------------|--------------|-------------|-----------|-----------|---|--|
|   | I7                                   | ГЕМ                                  | DESCRIPTION  |             |           | SPARES No |   |  |
|   | 1                                    | FLOAT RAIL                           |              |             |           | 535290010 |   |  |
|   | 2                                    |                                      | OVEN THER    | PANE        | 535290062 | A         |   |  |
|   |                                      | 2.1                                  | 10MM OLIV    |             | 535290012 |           |   |  |
|   |                                      | 2.2                                  | TUBE NUT     |             | 535290013 |           |   |  |
|   |                                      | 2.3                                  | NAT GAS BY   |             | 535290064 |           |   |  |
|   |                                      | 2.4                                  | PROPANE B    |             | 535290014 | ]—        |   |  |
|   | 3                                    | OVEN CONTROL KNOB                    |              |             |           | 535290026 |   |  |
|   | 4                                    | GOVERNOR                             |              |             |           | 531882060 |   |  |
|   | 5                                    |                                      | 3/4" FITTING |             | 535480016 |           |   |  |
|   | 6                                    |                                      | OVEN BURN    |             | 535290055 | В         |   |  |
|   | 7                                    |                                      | OVEN BURN    |             | 535290056 |           |   |  |
|   | 8                                    |                                      | OVEN BURN    |             | 535290057 |           |   |  |
|   | 9                                    | 9 OVEN PIEZO IGNITER                 |              |             |           | 535010000 |   |  |
|   | 10                                   | OVEN IGNITION ELECTRODE ASSEMBLY     |              |             |           | 535290059 |   |  |
|   | 11                                   |                                      | OVEN THER    | MOCOUPLE    |           | 535290058 |   |  |
|   | 12                                   |                                      | OVEN BURN    | NER REDUCER |           | 535290061 |   |  |
|   | 13                                   | 3 OVEN BURNER COUPLING               |              |             | 535290060 |           |   |  |
|   | 14                                   | 4 OVEN FLEXI PIPE C/W OLIVES         |              |             |           | 535480082 |   |  |
|   | 15                                   | 15 CONVERSION KIT NAT GAS TO PROPANE |              |             |           | 535280011 | С |  |
|   | 16 CONVERSION KIT PROPANE TO NAT GAS |                                      |              |             |           | 535280012 |   |  |