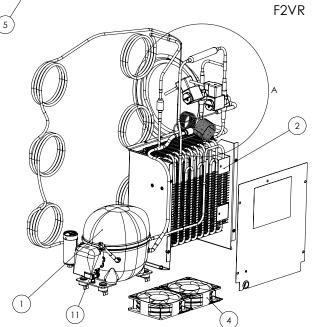

# **MEAL DELIVERY SYSTEM - SPARES - CHILLER**

| ITEM NO | DESCRIPTION               |           | F2HR | F2HRP    | F2VR      |  |  |
|---------|---------------------------|-----------|------|----------|-----------|--|--|
| 1       | COMPRESSOR R290           | 732200035 |      |          |           |  |  |
| 2       | FINLESS CONDENSER         | 732200036 |      |          |           |  |  |
| 3       | 1/4" DRYER                |           | 7    | 32200037 |           |  |  |
| 4       | CONDENSER/AIR CURTAIN FAN | 732200020 |      |          |           |  |  |
| 5       | 3/8" CHECK VALVE          |           | N/A  |          | 732220007 |  |  |
| 6       | 1/4" SOLENOID VALVE       | N/A       |      |          | 732220008 |  |  |
| 7       | COIL FOR SOLENOID VALVE   |           | N/A  |          | 732220009 |  |  |
| 8       | SOLENOID CABLE            |           | N/A  |          | 732220010 |  |  |
| 9       | 3/8" CHECK VALVE          |           | N/A  |          | 732220011 |  |  |
| 10      | 1/4" ACCESS FITTING       |           | 7    | 32220012 |           |  |  |

F2HRP