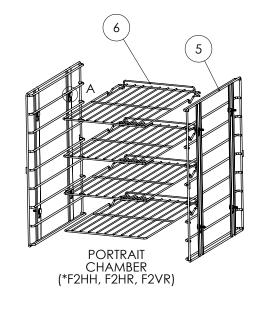

#### **MEAL DELIVERY SYSTEM - SPARES - FITMENTS 2**

| ITEM NO | DESCRIPTION                    | F1H          | F1V       | F2HRP     | F2HR | F2VR      | F2HH |  |  |  |  |
|---------|--------------------------------|--------------|-----------|-----------|------|-----------|------|--|--|--|--|
| 1       | LANDSCAPE CHAMBER SHELF HANGER |              | 73        | 32200021  |      | N/A       |      |  |  |  |  |
| 2       | LANDSCAPE CHAMBER SHELF        | 732200022 N/ |           |           |      |           |      |  |  |  |  |
| 3       | OVEN DIVIDER                   |              | 732200023 |           |      |           |      |  |  |  |  |
| 4       | HANGER RAIL SCREW (SET OF 4)   |              |           | 73098000  | 8(   | ,         |      |  |  |  |  |
| 5       | PORTRAIT SHELF HANGER          |              | N/A       |           | 7    | 732220003 |      |  |  |  |  |
| 6       | PORTRAIT SHELF                 |              | N/A       |           | 7    | 04        |      |  |  |  |  |
| 7       | PLATE WARMER RUNNER (PAIR)     | N/           | 'A        | 732250000 |      | N/A       |      |  |  |  |  |
| 8       | PLATE WARMER 10" PLATE RACK    | N/           | 'A        | 732250001 |      | N/A       |      |  |  |  |  |
| 9       | PORTRAIT MINI SHELF HANGER     | N/           | 'A        | 732250002 |      | N/A       |      |  |  |  |  |
| 10      | PORTRAIT MINI GRID SHELF       | N/           | 'A        | 732950016 |      |           |      |  |  |  |  |
|         |                                |              |           |           |      |           |      |  |  |  |  |