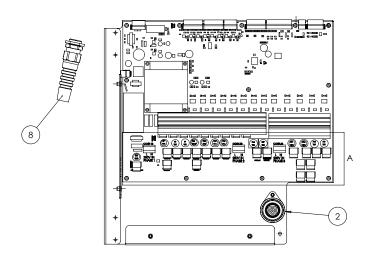

### **MEAL DELIVERY SYSTEM - SPARES - CONTROLS**

| ITEM NO | SPARES No                     | DESCRIPTION                            |  |  |
|---------|-------------------------------|----------------------------------------|--|--|
| 1       | 732200008                     | CONTROLLER ENCLOSURE                   |  |  |
| 2       | * SEE NOTE BELOW*             | TOUCHSCREEN CONTROLLER KIT             |  |  |
| 3       | 732200010                     | TOUCHSCREEN BEZEL KIT                  |  |  |
| 4       | 732200011                     | CONTROLLER TERMINAL BLOCK              |  |  |
| 5       | 732200012                     | LORA NETWORK BOARD C/W CABLE & FIXINGS |  |  |
| 6       | 732200013                     | USB LEAD, SOCKET AND C/W DUST CAP      |  |  |
| 7       | 7 732200014 FOOD PROBE SOCKET |                                        |  |  |
| 8       | 732200015                     | FOOD PROBE CLIP C/W NUT & BOLT         |  |  |
| 9       | 732200016                     | food temperature probe (not shown)     |  |  |
| 10      | 732200017                     | POWER CORD CABLE CLIP                  |  |  |
| 11      | 732200031                     | CONTROLLER GASKET                      |  |  |

NOTE \*PLEASE CONTACT SALES WITH SERIAL NO AND MODEL NO OF THE APPLIANCE\*