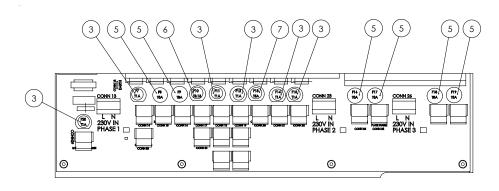

# MEAL DELIVERY SYSTEM - SPARES - I/O BOARD & POWER SUPPLY CORDS

PRE SEPTEMBER 2022

I/O BOARD DETAIL F1H, F1V, F2HR, F2VR, F2HRP

I/O BOARD DETAIL

| ITEM NO | SPARES No         | DESCRIPTION                                     |  |
|---------|-------------------|-------------------------------------------------|--|
| 1       | * SEE NOTE BELOW* | I/O BOARD                                       |  |
| 2       | 732200028         | BUZZER                                          |  |
| 3       | 732200029         | CERAMIC CARTRIDGE FUSE T1A                      |  |
| 4       | 732200030         | CERAMIC CARTRIDGE FUSE T2A                      |  |
| 5       | 732200033         | CERAMIC CARTRIDGE FUSE T8A                      |  |
| 6       | 732200034         | CERAMIC CARTRIDGE FUSE T3.15A                   |  |
| 7       | 732980024         | CERAMIC CARTRIDGE FUSE T5A                      |  |
| 8       | 732200026         | MAINS CABLE RESTRAINT                           |  |
| 9       | 732200045         | 13A SUPPLY CORD (SINGLE PHASE) C/W MOULDED PLUG |  |
| 10      | 732200041         | 16A SUPPLY CORD (SINGLE PHASE) C/W PLUG         |  |
| 11      | 732200042         | 16A SUPPLY CORD (THREE PHASE) C/W PLUG          |  |
| 12      | 732240002         | F2HH MAINS CABLE 3 CORE 4.5MTR C/W PLUG         |  |
| 13      | 535770128         | RELAY                                           |  |
| 14      | 536430019         | RELAY BASE                                      |  |
| 15      | 732240001         | FUSED DIN RAIL TERMINAL BLOCK                   |  |

NOTE \*PLEASE CONTACT SALES WITH SERIAL NO AND MODEL NO OF THE APPLIANCE\*  $\ensuremath{^{\circ}}$ 