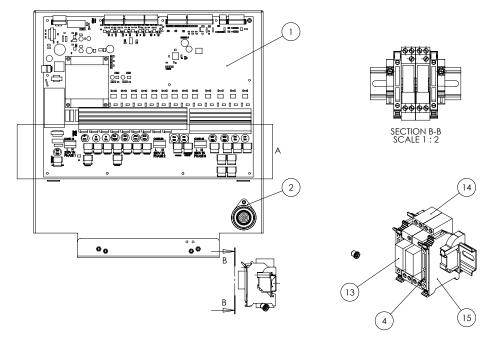

# MEAL DELIVERY SYSTEM - SPARES - I/O BOARD & POWER SUPPLY CORDS

PRE SEPTEMBER 2022

I/O BOARD DETAIL F1H, F1V, F2HR, F2VR, F2HRP

I/O BOARD DETAIL

| ITEM NO | SPARES No         | DESCRIPTION                                     |  |
|---------|-------------------|-------------------------------------------------|--|
| 1       | * SEE NOTE BELOW* | I/O BOARD                                       |  |
| 2       | 732200028         | BUZZER                                          |  |
| 3       | 732200029         | CERAMIC CARTRIDGE FUSE T1A                      |  |
| 4       | 732200030         | CERAMIC CARTRIDGE FUSE T2A                      |  |
| 5       | 732200033         | CERAMIC CARTRIDGE FUSE T8A                      |  |
| 6       | 732200034         | CERAMIC CARTRIDGE FUSE T3.15A                   |  |
| 7       | 732980024         | CERAMIC CARTRIDGE FUSE T5A                      |  |
| 8       | 732200026         | MAINS CABLE RESTRAINT                           |  |
| 9       | 732200045         | 13A SUPPLY CORD (SINGLE PHASE) C/W MOULDED PLUG |  |
| 10      | 732200041         | 16A SUPPLY CORD (SINGLE PHASE) C/W PLUG         |  |
| 11      | 732200042         | 16A SUPPLY CORD (THREE PHASE) C/W PLUG          |  |
| 12      | 732240002         | F2HH MAINS CABLE 3 CORE 4.5MTR C/W PLUG         |  |
| 13      | 535770128         | RELAY                                           |  |
| 14      | 536430019         | RELAY BASE                                      |  |
| 15      | 732240001         | FUSED DIN RAIL TERMINAL BLOCK                   |  |

# MEAL DELIVERY SYSTEM - SPARES - I/O BOARD & POWER SUPPLY CORDS

POST SEPTEMBER 2022

I/O BOARD DETAIL F1H, F1V, F2HR, F2VR, F2HRP

DETAIL A SCALE 1:1.5

I/O BOARD DETAIL

| ITEM NO | SPARES No         | DESCRIPTION                                     |
|---------|-------------------|-------------------------------------------------|
| 1       | * SEE NOTE BELOW* | I/O BOARD                                       |
| 2       | 732200028         | BUZZER                                          |
| 3       | 732200029         | CERAMIC CARTRIDGE FUSE T1A                      |
| 4       | 732200030         | CERAMIC CARTRIDGE FUSE T2A                      |
| 5       | 732200033         | CERAMIC CARTRIDGE FUSE T8A                      |
| 6       | 732200034         | CERAMIC CARTRIDGE FUSE T3.15A                   |
| 7       | 732980024         | CERAMIC CARTRIDGE FUSE T5A                      |
| 8       | 732200026         | MAINS CABLE RESTRAINT                           |
| 9       | 732200045         | 13A SUPPLY CORD (SINGLE PHASE) C/W MOULDED PLUG |
| 10      | 732200041         | 16A SUPPLY CORD (SINGLE PHASE) C/W PLUG         |
| 11      | 732200042         | 16A SUPPLY CORD (THREE PHASE) C/W PLUG          |
| 12      | 732240002         | F2HH MAINS CABLE 3 CORE 4.5MTR C/W PLUG         |
| 13      | 535770128         | RELAY                                           |
| 14      | 536430019         | RELAY BASE                                      |
| 15      | 732240001         | FUSED DIN RAIL TERMINAL BLOCK                   |