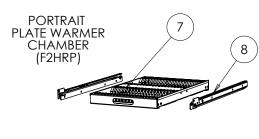

F2HRP

#### **MEAL DELIVERY SYSTEM - SPARES - FITMENTS 2**

| ITEM NO | DESCRIPTION                    | F1H          | F1V       | F2HRP     | F2HR | F2VR      | F2HH |  |  |  |  |
|---------|--------------------------------|--------------|-----------|-----------|------|-----------|------|--|--|--|--|
| 1       | LANDSCAPE CHAMBER SHELF HANGER |              | 73        | 32200021  |      | N/A       |      |  |  |  |  |
| 2       | LANDSCAPE CHAMBER SHELF        | 732200022 N/ |           |           |      |           |      |  |  |  |  |
| 3       | OVEN DIVIDER                   |              | 732200023 |           |      |           |      |  |  |  |  |
| 4       | HANGER RAIL SCREW (SET OF 4)   |              |           | 73098000  | 8(   | ,         |      |  |  |  |  |
| 5       | PORTRAIT SHELF HANGER          |              | N/A       |           | 7    | 732220003 |      |  |  |  |  |
| 6       | PORTRAIT SHELF                 |              | N/A       |           | 7    | 04        |      |  |  |  |  |
| 7       | PLATE WARMER RUNNER (PAIR)     | N/           | 'A        | 732250000 |      | N/A       |      |  |  |  |  |
| 8       | PLATE WARMER 10" PLATE RACK    | N/           | 'A        | 732250001 |      | N/A       |      |  |  |  |  |
| 9       | PORTRAIT MINI SHELF HANGER     | N/           | 'A        | 732250002 |      | N/A       |      |  |  |  |  |
| 10      | PORTRAIT MINI GRID SHELF       | N/           | 'A        | 732950016 |      |           |      |  |  |  |  |
|         |                                |              |           |           |      |           |      |  |  |  |  |