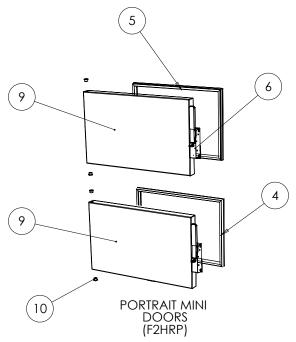

### **MEAL DELIVERY SYSTEM - SPARES - FITMENTS 3**

| ITEM NO | DESCRIPTION                        | F1H           | F1V       | F2HRP     | F2HR       | F2VR | F2HH      |
|---------|------------------------------------|---------------|-----------|-----------|------------|------|-----------|
| 1       | LANDSCAPE DOOR SEAL (RED)          |               | 732200024 |           |            |      |           |
| 2       | PORTRAIT DOOR SEAL KIT (BLUÉ)      |               | N/A       |           | 732220005  |      | N/A       |
| 3       | PORTRAIT DOOR SEAL KIT (RED)       |               |           | N/A       |            |      | 732240000 |
| 5       | PORTRAIT MINI DOOR SEAL KIT (RED)  | N/A 732       |           | 732250005 | N/A        |      | \         |
| 4       | PORTRAIT MINI DOOR SEAL KIT (BLUE) | N/A 732250003 |           | N/A       |            | \    |           |
| 6       | DOOR HANDLE C/W KEYS & KEEPER      | 732200025     |           |           |            |      |           |
| 7       | LANDSCAPE DOOR ASSEMBLY            | 732200027     |           |           |            | N/A  |           |
| 8       | PORTRAIT DOOR ASSEMBLY             | N/A           |           |           | 732220006  |      | 006       |
| 9       | PORTRAIT MINI DOOR ASSEMBLY        | N/A           |           | 732250004 | 250004 N/A |      | `         |
| 10      | DOOR HINGE BUSH SET (2)            |               |           | 7329      | 50012      |      |           |