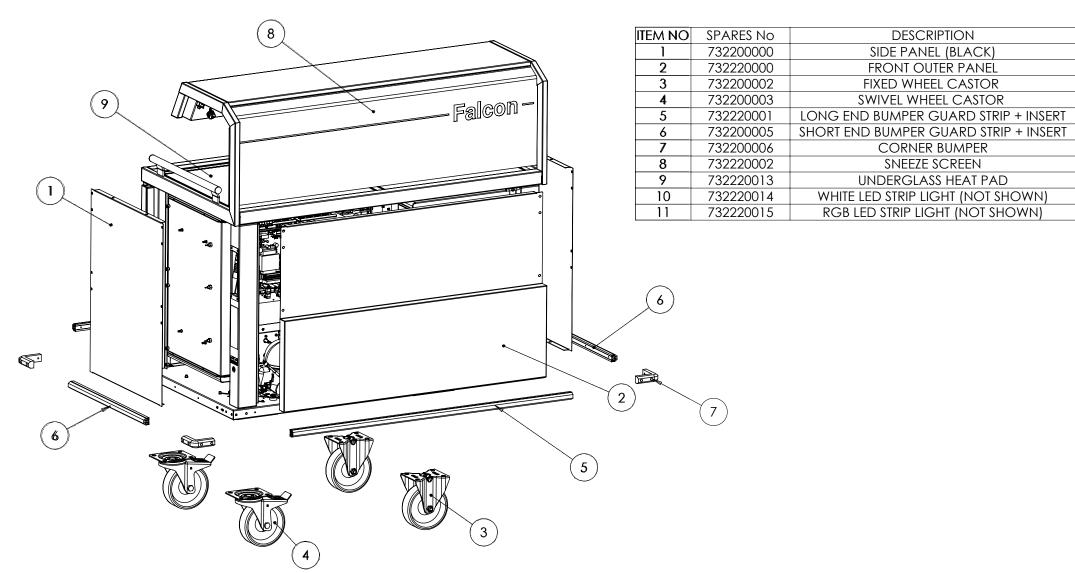

| LORA NETWORK BOARD C/W CABLE & FIXINGS |  |  |
| 6       | 732200013                     | USB LEAD, SOCKET AND C/W DUST CAP      |  |  |
| 7       | 7 732200014 FOOD PROBE SOCKET |                                        |  |  |
| 8       | 732200015                     | FOOD PROBE CLIP C/W NUT & BOLT         |  |  |
| 9       | 732200016                     | food temperature probe (not shown)     |  |  |
| 10      | 732200017                     | POWER CORD CABLE CLIP                  |  |  |
| 11      | 732200031                     | CONTROLLER GASKET                      |  |  |

NOTE \*PLEASE CONTACT SALES WITH SERIAL NO AND MODEL NO OF THE APPLIANCE\*







#### **MEAL DELIVERY SYSTEM - F1 - SPARES - OUTER PANELS**





#### MEAL DELIVERY SYSTEM - F2 - SPARES - OUTER PANELS





# MEAL DELIVERY SYSTEM - SPARES - I/O BOARD & POWER SUPPLY CORDS

PRE SEPTEMBER 2022

I/O BOARD DETAIL F1H, F1V, F2HR, F2VR, F2HRP





I/O BOARD DETAIL



| ITEM NO | SPARES No         | DESCRIPTION                                     |  |
|---------|-------------------|-------------------------------------------------|--|
| 1       | * SEE NOTE BELOW* | I/O BOARD                                       |  |
| 2       | 732200028         | BUZZER                                          |  |
| 3       | 732200029         | CERAMIC CARTRIDGE FUSE T1A                      |  |
| 4       | 732200030         | CERAMIC CARTRIDGE FUSE T2A                      |  |
| 5       | 732200033         | CERAMIC CARTRIDGE FUSE T8A                      |  |
| 6       | 732200034         | CERAMIC CARTR