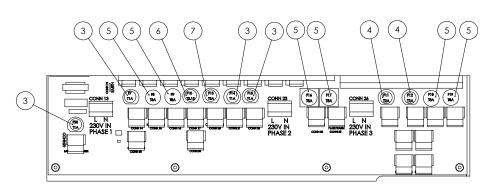

# MEAL DELIVERY SYSTEM - SPARES - I/O BOARD & POWER SUPPLY CORDS

POST SEPTEMBER 2022

I/O BOARD DETAIL F1H, F1V, F2HR, F2VR, F2HRP

DETAIL A SCALE 1:1.5

I/O BOARD DETAIL

| ITEM NO | SPARES No         | DESCRIPTION                                     |
|---------|-------------------|-------------------------------------------------|
| 1       | * SEE NOTE BELOW* | I/O BOARD                                       |
| 2       | 732200028         | BUZZER                                          |
| 3       | 732200029         | CERAMIC CARTRIDGE FUSE T1A                      |
| 4       | 732200030         | CERAMIC CARTRIDGE FUSE T2A                      |
| 5       | 732200033         | CERAMIC CARTRIDGE FUSE T8A                      |
| 6       | 732200034         | CERAMIC CARTRIDGE FUSE T3.15A                   |
| 7       | 732980024         | CERAMIC CARTRIDGE FUSE T5A                      |
| 8       | 732200026         | MAINS CABLE RESTRAINT                           |
| 9       | 732200045         | 13A SUPPLY CORD (SINGLE PHASE) C/W MOULDED PLUG |
| 10      | 732200041         | 16A SUPPLY CORD (SINGLE PHASE) C/W PLUG         |
| 11      | 732200042         | 16A SUPPLY CORD (THREE PHASE) C/W PLUG          |
| 12      | 732240002         | F2HH MAINS CABLE 3 CORE 4.5MTR C/W PLUG         |
| 13      | 535770128         | RELAY                                           |
| 14      | 536430019         | RELAY BASE                                      |
| 15      | 732240001         | FUSED DIN RAIL TERMINAL BLOCK                   |

NOTE \*PLEASE CONTACT SALES WITH SERIAL NO AND MODEL NO OF THE APPLIANCE\*