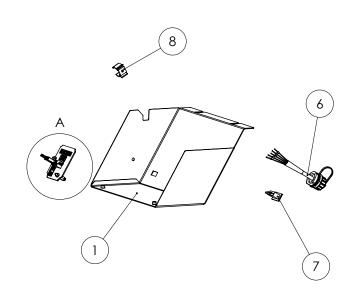

| 732200011                     | CONTROLLER TERMINAL BLOCK              |  |  |
| 5       | 732200012                     | LORA NETWORK BOARD C/W CABLE & FIXINGS |  |  |
| 6       | 732200013                     | USB LEAD, SOCKET AND C/W DUST CAP      |  |  |
| 7       | 7 732200014 FOOD PROBE SOCKET |                                        |  |  |
| 8       | 732200015                     | FOOD PROBE CLIP C/W NUT & BOLT         |  |  |
| 9       | 732200016                     | food temperature probe (not shown)     |  |  |
| 10      | 732200017                     | POWER CORD CABLE CLIP                  |  |  |
| 11      | 732200031                     | CONTROLLER GASKET                      |  |  |

NOTE \*PLEASE CONTACT SALES WITH SERIAL NO AND MODEL NO OF THE APPLIANCE\*







#### **MEAL DELIVERY SYSTEM - F1 - SPARES - OUTER PANELS**





#### MEAL DELIVERY SYSTEM - F2 - SPARES - OUTER PANELS





# MEAL DELIVERY SYSTEM - SPARES - I/O BOARD & POWER SUPPLY CORDS

PRE SEPTEMBER 2022

I/O BOARD DETAIL F1H, F1V, F2HR, F2VR, F2HRP





I/O BOARD DETAIL



| ITEM NO | SPARES No         | DESCRIPTION                                     |  |
|---------|-------------------|-------------------------------------------------|--|
| 1       | * SEE NOTE BELOW* | I/O BOARD                                       |  |
| 2       | 732200028         | BUZZER                                          |  |
| 3       | 732200029         | CERAMIC CARTRIDGE FUSE T1A                      |  |
| 4       | 732200030         | CERAMIC CARTRIDGE FUSE T2A                      |  |
| 5