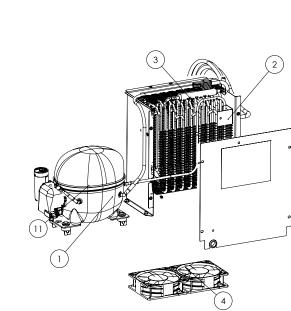

# **MEAL DELIVERY SYSTEM - SPARES - CHILLER**

| ITEM NO | DESCRIPTION               |           | F2HR | F2HRP    | F2VR      |  |  |
|---------|---------------------------|-----------|------|----------|-----------|--|--|
| 1       | COMPRESSOR R290           | 732200035 |      |          |           |  |  |
| 2       | FINLESS CONDENSER         | 732200036 |      |          |           |  |  |
| 3       | 1/4" DRYER                |           | 7    | 32200037 |           |  |  |
| 4       | CONDENSER/AIR CURTAIN FAN | 732200020 |      |          |           |  |  |
| 5       | 3/8" CHECK VALVE          |           | N/A  |          | 732220007 |  |  |
| 6       | 1/4" SOLENOID VALVE       | N/A       |      |          | 732220008 |  |  |
| 7       | COIL FOR SOLENOID VALVE   |           | N/A  |          | 732220009 |  |  |
| 8       | SOLENOID CABLE            |           | N/A  |          | 732220010 |  |  |
| 9       | 3/8" CHECK VALVE          |           | N/A  |          | 732220011 |  |  |
| 10      | 1/4" ACCESS FITTING       |           | 7    | 32220012 |           |  |  |