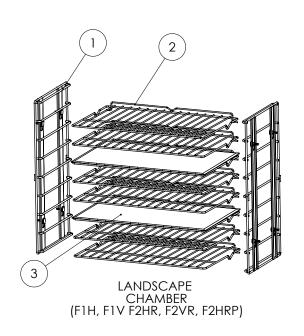

#### **MEAL DELIVERY SYSTEM - SPARES - FITMENTS 2**

| ITEM NO | DESCRIPTION                    | F1H          | F1V       | F2HRP     | F2HR | F2VR      | F2HH |  |  |  |  |
|---------|--------------------------------|--------------|-----------|-----------|------|-----------|------|--|--|--|--|
| 1       | LANDSCAPE CHAMBER SHELF HANGER |              | 73        | 32200021  |      | N/A       |      |  |  |  |  |
| 2       | LANDSCAPE CHAMBER SHELF        | 732200022 N/ |           |           |      |           |      |  |  |  |  |
| 3       | OVEN DIVIDER                   |              | 732200023 |           |      |           |      |  |  |  |  |
| 4       | HANGER RAIL SCREW (SET OF 4)   |              |           | 73098000  | 8(   | ,         |      |  |  |  |  |
| 5       | PORTRAIT SHELF HANGER          |              | N/A       |           | 7    | 732220003 |      |  |  |  |  |
| 6       | PORTRAIT SHELF                 |              | N/A       |           | 7    | 04        |      |  |  |  |  |
| 7       | PLATE WARMER RUNNER (PAIR)     | N/           | 'A        | 732250000 |      | N/A       |      |  |  |  |  |
| 8       | PLATE WARMER 10" PLATE RACK    | N/           | 'A        | 732250001 |      | N/A       |      |  |  |  |  |
| 9       | PORTRAIT MINI SHELF HANGER     | N/           | 'A        | 732250002 |      | N/A       |      |  |  |  |  |
| 10      | PORTRAIT MINI GRID SHELF       | N/           | 'A        | 732950016 |      |           |      |  |  |  |  |
|         |                                |              |           |           |      |           |      |  |  |  |  |