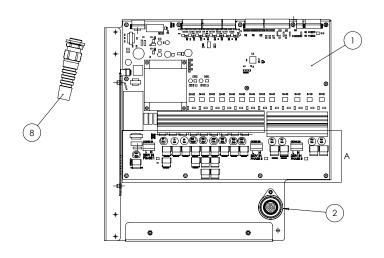

# MEAL DELIVERY SYSTEM - SPARES - I/O BOARD & POWER SUPPLY CORDS

PRE SEPTEMBER 2022

I/O BOARD DETAIL F1H, F1V, F2HR, F2VR, F2HRP

I/O BOARD DETAIL

| ITEM NO | SPARES No         | DESCRIPTION                                     |  |
|---------|-------------------|-------------------------------------------------|--|
| 1       | * SEE NOTE BELOW* | I/O BOARD                                       |  |
| 2       | 732200028         | BUZZER                                          |  |
| 3       | 732200029         | CERAMIC CARTRIDGE FUSE T1A                      |  |
| 4       | 732200030         | CERAMIC CARTRIDGE FUSE T2A                      |  |
| 5       | 732200033         | CERAMIC CARTRIDGE FUSE T8A                      |  |
| 6       | 732200034         | CERAMIC CARTRIDGE FUSE T3.15A                   |  |
| 7       | 732980024         | CERAMIC CARTRIDGE FUSE T5A                      |  |
| 8       | 732200026         | MAINS CABLE RESTRAINT                           |  |
| 9       | 732200045         | 13A SUPPLY CORD (SINGLE PHASE) C/W MOULDED PLUG |  |
| 10      | 732200041         | 16A SUPPLY CORD (SINGLE PHASE) C/W PLUG         |  |
| 11      | 732200042         | 16A SUPPLY CORD (THREE PHASE) C/W PLUG          |  |
| 12      | 732240002         | F2HH MAINS CABLE 3 CORE 4.5MTR C/W PLUG         |  |
| 13      | 535770128         | RELAY                                           |  |
| 14      | 536430019         | RELAY BASE                                      |  |
| 15      | 732240001         | FUSED DIN RAIL TERMINAL BLOCK                   |  |

NOTE \*PLEASE CONTACT SALES WITH SERIAL NO AND MODEL NO OF THE APPLIANCE\*  $\ensuremath{^{\circ}}$ 