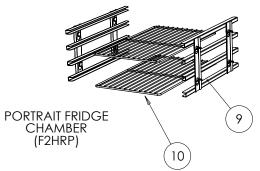

#### **MEAL DELIVERY SYSTEM - SPARES - FITMENTS 2**

| ITEM NO | DESCRIPTION                    | F1H          | F1V       | F2HRP     | F2HR | F2VR      | F2HH |  |  |  |  |
|---------|--------------------------------|--------------|-----------|-----------|------|-----------|------|--|--|--|--|
| 1       | LANDSCAPE CHAMBER SHELF HANGER |              | 73        | 32200021  |      | N/A       |      |  |  |  |  |
| 2       | LANDSCAPE CHAMBER SHELF        | 732200022 N/ |           |           |      |           |      |  |  |  |  |
| 3       | OVEN DIVIDER                   |              | 732200023 |           |      |           |      |  |  |  |  |
| 4       | HANGER RAIL SCREW (SET OF 4)   |              |           | 73098000  | 8(   | ,         |      |  |  |  |  |
| 5       | PORTRAIT SHELF HANGER          |              | N/A       |           | 7    | 732220003 |      |  |  |  |  |
| 6       | PORTRAIT SHELF                 |              | N/A       |           | 7    | 04        |      |  |  |  |  |
| 7       | PLATE WARMER RUNNER (PAIR)     | N/           | 'A        | 732250000 |      | N/A       |      |  |  |  |  |
| 8       | PLATE WARMER 10" PLATE RACK    | N/           | 'A        | 732250001 |      | N/A       |      |  |  |  |  |
| 9       | PORTRAIT MINI SHELF HANGER     | N/           | 'A        | 732250002 |      | N/A       |      |  |  |  |  |
| 10      | PORTRAIT MINI GRID SHELF       | N/           | 'A        | 732950016 |      |           |      |  |  |  |  |
|         |                                |              |           |           |      |           |      |  |  |  |  |