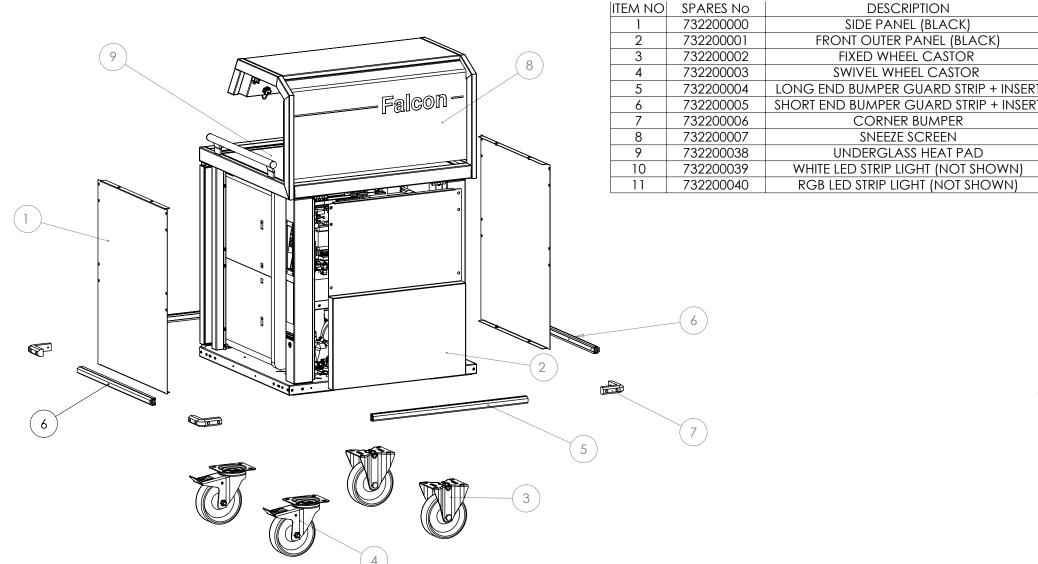

|  |  |
| 5       | 732200012                     | LORA NETWORK BOARD C/W CABLE & FIXINGS |  |  |
| 6       | 732200013                     | USB LEAD, SOCKET AND C/W DUST CAP      |  |  |
| 7       | 7 732200014 FOOD PROBE SOCKET |                                        |  |  |
| 8       | 732200015                     | FOOD PROBE CLIP C/W NUT & BOLT         |  |  |
| 9       | 732200016                     | food temperature probe (not shown)     |  |  |
| 10      | 732200017                     | POWER CORD CABLE CLIP                  |  |  |
| 11      | 732200031                     | CONTROLLER GASKET                      |  |  |

NOTE \*PLEASE CONTACT SALES WITH SERIAL NO AND MODEL NO OF THE APPLIANCE\*







#### **MEAL DELIVERY SYSTEM - F1 - SPARES - OUTER PANELS**





#### MEAL DELIVERY SYSTEM - F2 - SPARES - OUTER PANELS





# MEAL DELIVERY SYSTEM - SPARES - I/O BOARD & POWER SUPPLY CORDS

PRE SEPTEMBER 2022

I/O BOARD DETAIL F1H, F1V, F2HR, F2VR, F2HRP





I/O BOARD DETAIL



| ITEM NO | SPARES No         | DESCRIPTION                                     |  |
|---------|-------------------|-------------------------------------------------|--|
| 1       | * SEE NOTE BELOW* | I/O BOARD                                       |  |
| 2       | 732200028         | BUZZER                                          |  |
| 3       | 732200029         | CERAMIC CARTRIDGE FUSE T1A                      |  |
| 4       | 732200030         | CERAMIC CARTRIDGE FUSE T2A                      |  |
| 5       | 732200033         | CERAMIC CARTRIDGE FUSE T8A