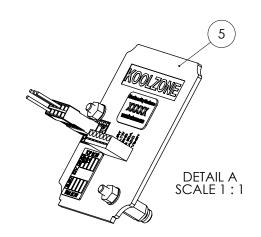

### **MEAL DELIVERY SYSTEM - SPARES - CONTROLS**

| ITEM NO | SPARES No                     | DESCRIPTION                            |  |  |
|---------|-------------------------------|----------------------------------------|--|--|
| 1       | 732200008                     | CONTROLLER ENCLOSURE                   |  |  |
| 2       | * SEE NOTE BELOW*             | TOUCHSCREEN CONTROLLER KIT             |  |  |
| 3       | 732200010                     | TOUCHSCREEN BEZEL KIT                  |  |  |
| 4       | 732200011                     | CONTROLLER TERMINAL BLOCK              |  |  |
| 5       | 732200012                     | LORA NETWORK BOARD C/W CABLE & FIXINGS |  |  |
| 6       | 732200013                     | USB LEAD, SOCKET AND C/W DUST CAP      |  |  |
| 7       | 7 732200014 FOOD PROBE SOCKET |                                        |  |  |
| 8       | 732200015                     | FOOD PROBE CLIP C/W NUT & BOLT         |  |  |
| 9       | 732200016                     | food temperature probe (not shown)     |  |  |
| 10      | 732200017                     | POWER CORD CABLE CLIP                  |  |  |
| 11      | 732200031                     | CONTROLLER GASKET                      |  |  |

NOTE \*PLEASE CONTACT SALES WITH SERIAL NO AND MODEL NO OF THE APPLIANCE\*