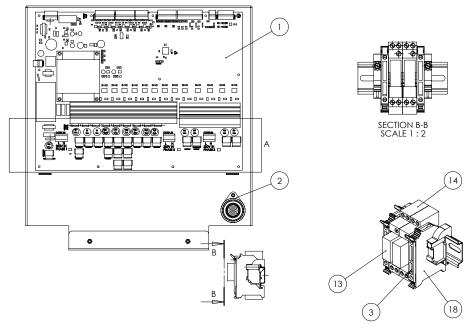

### **MEAL DELIVERY SYSTEM - SPARES - CONTROLS**

| ITEM NO | SPARES No                     | DESCRIPTION                            |  |  |
|---------|-------------------------------|----------------------------------------|--|--|
| 1       | 732200008                     | CONTROLLER ENCLOSURE                   |  |  |
| 2       | * SEE NOTE BELOW*             | TOUCHSCREEN CONTROLLER KIT             |  |  |
| 3       | 732200010                     | TOUCHSCREEN BEZEL KIT                  |  |  |
| 4       | 732200011                     | CONTROLLER TERMINAL BLOCK              |  |  |
| 5       | 732200012                     | LORA NETWORK BOARD C/W CABLE & FIXINGS |  |  |
| 6       | 732200013                     | USB LEAD, SOCKET AND C/W DUST CAP      |  |  |
| 7       | 7 732200014 FOOD PROBE SOCKET |                                        |  |  |
| 8       | 732200015                     | FOOD PROBE CLIP C/W NUT & BOLT         |  |  |
| 9       | 732200016                     | food temperature probe (not shown)     |  |  |
| 10      | 732200017                     | POWER CORD CABLE CLIP                  |  |  |
| 11      | 732200031                     | CONTROLLER GASKET                      |  |  |

NOTE \*PLEASE CONTACT SALES WITH SERIAL NO AND MODEL NO OF THE APPLIANCE\*