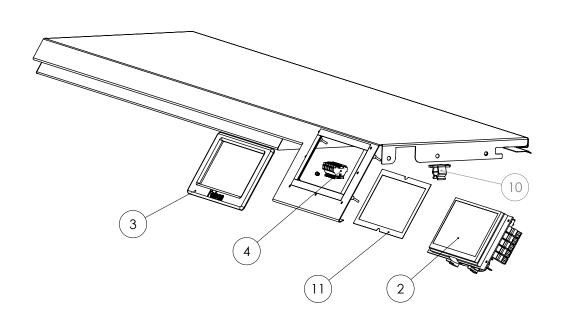

#### **MEAL DELIVERY SYSTEM - F1 - SPARES - OUTER PANELS**

#### MEAL DELIVERY SYSTEM - F2 - SPARES - OUTER PANELS