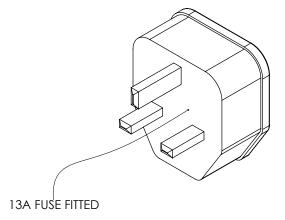

# **MEAL DELIVERY SYSTEM - SPARES - 13 AMP PLUG**

| ITEM | NO | SPARES No | DESCRIPTION                  | SUPPLIER / SUPPLIER PART No. |  |  |  |
|------|----|-----------|------------------------------|------------------------------|--|--|--|
| 1    |    | 732200048 | MK ELECTRIC 655 BLK 13A PLUG | MK ELECTRIC / 655 BLK        |  |  |  |