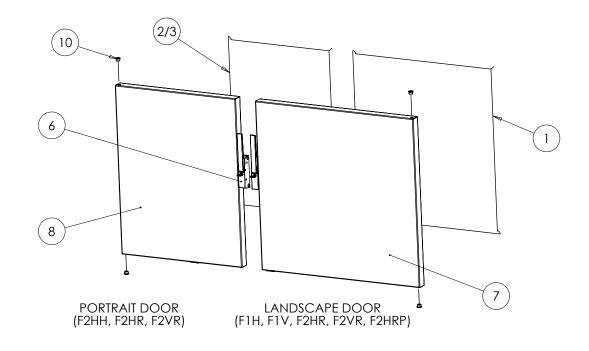

### **MEAL DELIVERY SYSTEM - SPARES - FITMENTS 3**

| ITEM NO | DESCRIPTION                        | F1H           | F1V       | F2HRP     | F2HR       | F2VR | F2HH      |
|---------|------------------------------------|---------------|-----------|-----------|------------|------|-----------|
| 1       | LANDSCAPE DOOR SEAL (RED)          |               | 732200024 |           |            |      |           |
| 2       | PORTRAIT DOOR SEAL KIT (BLUÉ)      |               | N/A       |           | 732220005  |      | N/A       |
| 3       | PORTRAIT DOOR SEAL KIT (RED)       |               |           | N/A       |            |      | 732240000 |
| 5       | PORTRAIT MINI DOOR SEAL KIT (RED)  | N/A 732       |           | 732250005 | N/A        |      | \         |
| 4       | PORTRAIT MINI DOOR SEAL KIT (BLUE) | N/A 732250003 |           | N/A       |            | \    |           |
| 6       | DOOR HANDLE C/W KEYS & KEEPER      | 732200025     |           |           |            |      |           |
| 7       | LANDSCAPE DOOR ASSEMBLY            | 732200027     |           |           |            | N/A  |           |
| 8       | PORTRAIT DOOR ASSEMBLY             | N/A           |           |           | 732220006  |      | 006       |
| 9       | PORTRAIT MINI DOOR ASSEMBLY        | N/A           |           | 732250004 | 250004 N/A |      | `         |
| 10      | DOOR HINGE BUSH SET (2)            |               |           | 7329      | 50012      |      |           |