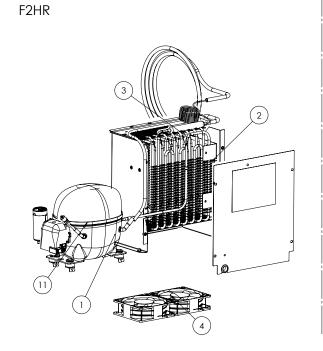

# **MEAL DELIVERY SYSTEM - SPARES - CHILLER**

| ITEM NO | DESCRIPTION               |           | F2HR | F2HRP    | F2VR      |  |  |
|---------|---------------------------|-----------|------|----------|-----------|--|--|
| 1       | COMPRESSOR R290           | 732200035 |      |          |           |  |  |
| 2       | FINLESS CONDENSER         | 732200036 |      |          |           |  |  |
| 3       | 1/4" DRYER                |           | 7    | 32200037 |           |  |  |
| 4       | CONDENSER/AIR CURTAIN FAN | 732200020 |      |          |           |  |  |
| 5       | 3/8" CHECK VALVE          |           | N/A  |          | 732220007 |  |  |
| 6       | 1/4" SOLENOID VALVE       | N/A       |      |          | 732220008 |  |  |
| 7       | COIL FOR SOLENOID VALVE   |           | N/A  |          | 732220009 |  |  |
| 8       | SOLENOID CABLE            |           | N/A  |          | 732220010 |  |  |
| 9       | 3/8" CHECK VALVE          |           | N/A  |          | 732220011 |  |  |
| 10      | 1/4" ACCESS FITTING       |           | 7    | 32220012 |           |  |  |