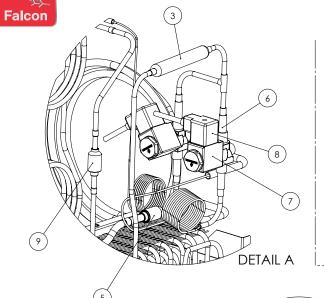

# MEAL DELIVERY SYSTEM - SPARES - I/O BOARD & POWER SUPPLY CORDS

POST SEPTEMBER 2022

I/O BOARD DETAIL F1H, F1V, F2HR, F2VR, F2HRP

DETAIL A SCALE 1:1.5

I/O BOARD DETAIL

| ITEM NO | SPARES No         | DESCRIPTION                                     |
|---------|-------------------|-------------------------------------------------|
| 1       | * SEE NOTE BELOW* | I/O BOARD                                       |
| 2       | 732200028         | BUZZER                                          |
| 3       | 732200029         | CERAMIC CARTRIDGE FUSE T1A                      |
| 4       | 732200030         | CERAMIC CARTRIDGE FUSE T2A                      |
| 5       | 732200033         | CERAMIC CARTRIDGE FUSE T8A                      |
| 6       | 732200034         | CERAMIC CARTRIDGE FUSE T3.15A                   |
| 7       | 732980024         | CERAMIC CARTRIDGE FUSE T5A                      |
| 8       | 732200026         | MAINS CABLE RESTRAINT                           |
| 9       | 732200045         | 13A SUPPLY CORD (SINGLE PHASE) C/W MOULDED PLUG |
| 10      | 732200041         | 16A SUPPLY CORD (SINGLE PHASE) C/W PLUG         |
| 11      | 732200042         | 16A SUPPLY CORD (THREE PHASE) C/W PLUG          |
| 12      | 732240002         | F2HH MAINS CABLE 3 CORE 4.5MTR C/W PLUG         |
| 13      | 535770128         | RELAY                                           |
| 14      | 536430019         | RELAY BASE                                      |
| 15      | 732240001         | FUSED DIN RAIL TERMINAL BLOCK                   |