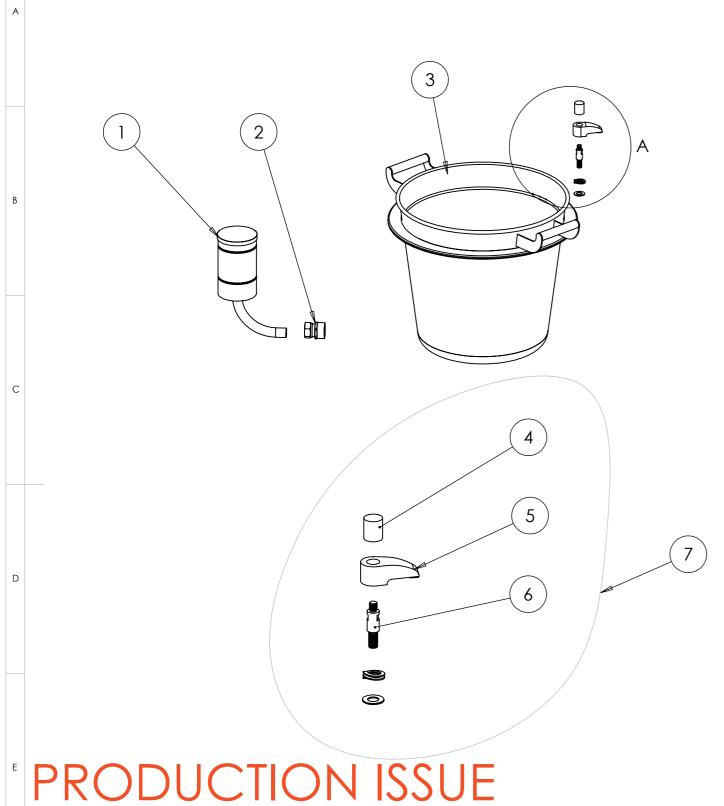

|      |                  | E&G2078-32L | E&G2078-68L | E&G2078-100L |
|------|------------------|-------------|-------------|--------------|
| ITEM | DESCRIPTION      | SPARES No.  | SPARES No.  | SPARES No.   |
| 1    | FILLING FUNNEL   |             | 530730023   |              |
| 2    | COUPLING STUD    |             | 530783200   |              |
| 3    | LIFT OUT PAN KIT | 520700012   | 520710012   | 520720012    |
| 4    | NUT KNURLED      |             | 530730031   |              |
| 5    | SECURE CLAMP     | 530730030   |             |              |
| 6    | CLAMP PIN        | 530730032   |             |              |
| 7    | CLAMP KIT        | 530803120   |             |              |