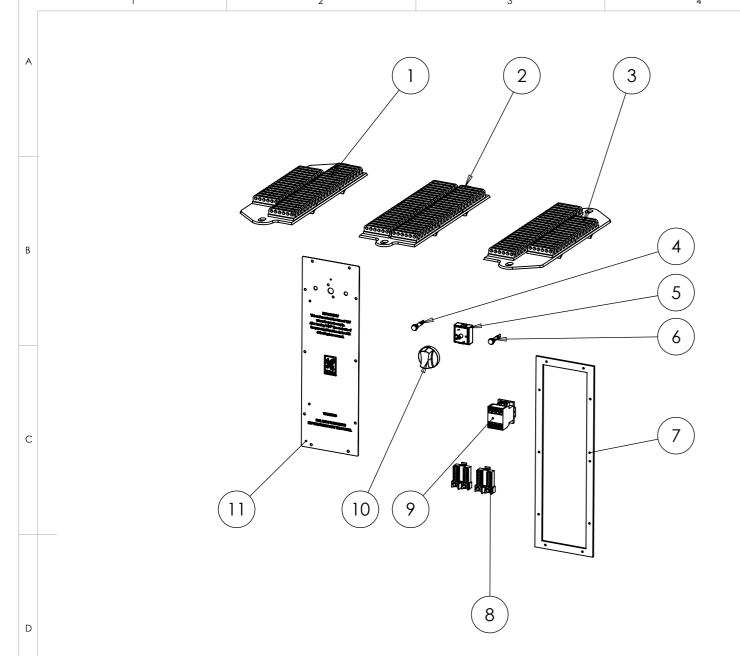

|      |                     | E2078 45L | E2078 90L | E2078 135 L |
|------|---------------------|-----------|-----------|-------------|
| ITEM | DESCRIPTION         |           |           |             |
| 1    | LH ELEMENT ASSY     | 730780010 | 730790010 | 730800010   |
| 2    | CENTRE ELEMENT ASSY |           | 730790020 | 730800020   |
| 3    | RH ELEMENT ASSY     | 730780020 | 730790030 | 730800030   |
| 3A   | ELEMENT SETS        | 730780040 | 730790040 | 730800040   |
| 4    | RED NEON            | 730962010 |           |             |
| 5    | ENERGY REGULATOR    | 731750770 |           |             |
| 6    | AMBER NEON          | 730962040 |           |             |
| 7    | CONTROL PANEL SEAL  | 530843240 |           |             |
| 8    | TERMINAL BLOCK SET  | 730860170 |           |             |
| 9    | CONTACTOR AND RAIL  | 731742082 |           |             |
| 9A   | CONTACTOR ONLY      | 734310440 |           |             |
| 10   | CONTROL KNOB        | 730790050 |           |             |
| 11   | CONTROL PANEL       | 730710000 |           |             |

IF IN DOUBT ASK DO NOT SCALE

UNLESS OTHERWISE SPECIFIED: DIMENSIONS ARE IN MILLIMETERS TOLERANCES: LINEAR: ±0.5mm ANGULAR: ±0.5 DEG

DEBUR AND BREAK SHARP EDGES

|   | DRAWN: <b>F.GARVOCK</b> DATE: 18/07/18  SCALE: 1:10 |  | PRODUCT <b>E207</b> | 8 BOILNG PANS   |       |
|---|-----------------------------------------------------|--|---------------------|-----------------|-------|
|   |                                                     |  | TITLE               | F0 F1 F0 TD1 00 |       |
|   |                                                     |  | SPAR                | S - ELECTRICS   |       |
|   | MATL:                                               |  |                     | DRAWING NUMBER  | ISSUE |
| à |                                                     |  | FINISH:             | AF55443         | ٨     |
|   |                                                     |  |                     | A1 33443        | A     |