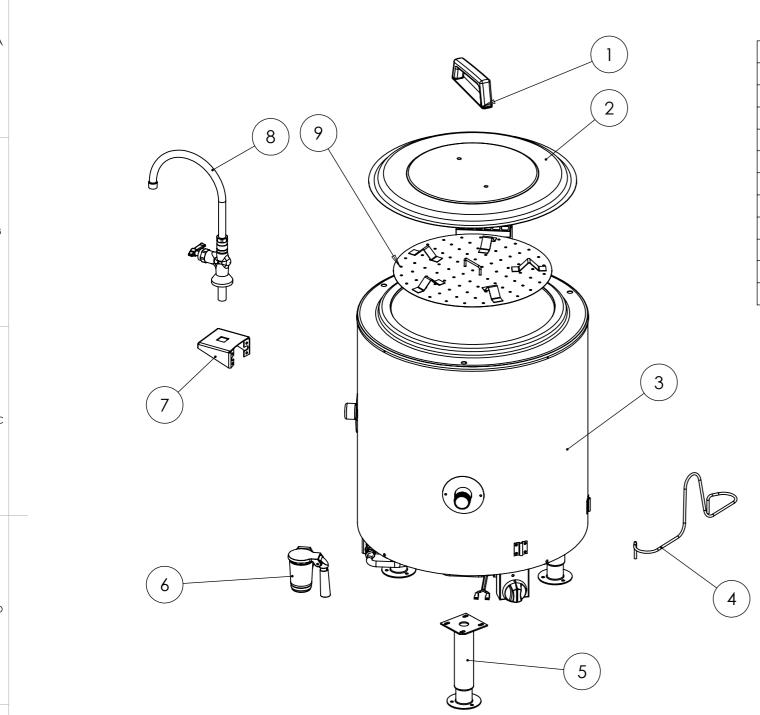

|      |                     | E&G2078 45L | E&G2078 90L | E&G2078 134L |
|------|---------------------|-------------|-------------|--------------|
| ITEM | DESCRIPTION         | SPARES No.  | SPARES No.  | SPARES No.   |
| 1    | HANDLE ASSEMBLY     |             | 530730006   |              |
| 2    | LID AND HANDLE ASSY |             | 530780180   |              |
| 3    | OUTER CASING        | 530730004   | 530740003   | 530750003    |
| 4    | LID HOLDER          | 530730050   | 530740014   | 530750015    |
| 5    | ADJUSTABLE FOOT     | 530783030   |             |              |
| 6    | DRAW OFF COCK       | 530783010   |             |              |
| 7    | SWIVEL TAP BRACKET  | 530730005   |             |              |
| 8    | SWIVEL TAP ASSEMBLY | 530783040   |             |              |
| 8a   | SWIVEL TAP O RING   | 530783012   |             |              |
| 9    | STRAINER ASSEMBLY   | 530783080   | 530740009   | 530750008    |

DEBUR AND
BREAK SHARP EDGES

WEIGHT: 49021.14g

| DRAWN: F.GARVOCK | PRODUCT | E&G207            | 8 BOILING PAN  |       |  |
|------------------|---------|-------------------|----------------|-------|--|
| DATE: 31/05/18   | TITLE   |                   |                |       |  |
| SCALE: 1:10      |         | SPARES - FITMENTS |                |       |  |
| MATL:            |         |                   | DRAWING NUMBER | ISSUE |  |
|                  | FINISH: |                   | AF55327        | B     |  |
|                  |         |                   | A1 33327       | D     |  |