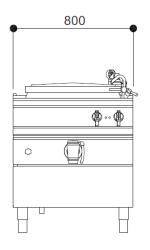

#### Similar Models

- E9781-100 gas boiling pan (100 litres)
- G9781-100 gas boiling pan (100 litres)
- G9781-150 gas boiling pan (150 litres)

Measurements in mm

Unit on castors is the same hob height