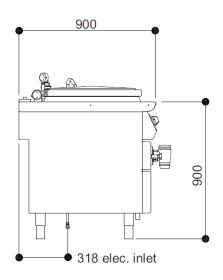

#### Similar Models

- E9781-100 gas boiling pan (100 litres)
- G9781-100 gas boiling pan (100 litres)
- G9781-150 gas boiling pan (150 litres)

Measurements in mm

Unit on castors is the same hob height

## Specification details

| Electrical rating (kW)             | 18                           |               |
|------------------------------------|------------------------------|---------------|
| Electrical supply voltage          | 400V 3N~ 50/60 Hz            |               |
| Required electrical supply (A)     | 32                           |               |
| Electrical current split (A)       | L1: 23.1, L2: 23.1, L3: 23.1 |               |
| Element rating (kW)                | 18                           |               |
| Water capacity (litres)            | 150                          |               |
| Water connection                   | 3/4" BSP                     |               |
| Water pressure (kPa)               | 50 - 300                     |               |
| Draw off (diameter)                | 2"                           |               |
| Weight (kg)                        | 140                          |               |
| Packed weight (kg)                 | 165                          |               |
| Packed dimensions (w x d x h - mm) | 870 x 1070 x 1270            |               |
| GTIN numbers                       | On feet                      | On castors    |
|                                    | 5056466902384                | 5056466902391 |