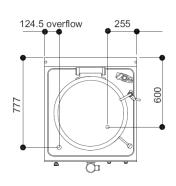

#### Similar Models

- E9781-100 gas boiling pan (100 litres)
- G9781-100 gas boiling pan (100 litres)
- G9781-150 gas boiling pan (150 litres)

Measurements in mm

Unit on castors is the same hob height