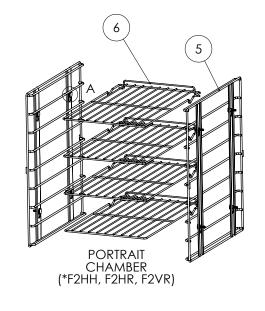

#### **MEAL DELIVERY SYSTEM - SPARES - FITMENTS 2**

| ITEM NO | DESCRIPTION                    | F1H           | F1V               | F2HRP    | F2HR | F2VR | F2HH |
|---------|--------------------------------|---------------|-------------------|----------|------|------|------|
| 1       | LANDSCAPE CHAMBER SHELF HANGER |               | N/A               |          |      |      |      |
| 2       | LANDSCAPE CHAMBER SHELF        |               | 732200022         |          |      |      | N/A  |
| 3       | OVEN DIVIDER                   |               | 732200023         |          |      |      |      |
| 4       | HANGER RAIL SCREW (SET OF 4)   | 730980008     |                   |          |      |      |      |
| 5       | PORTRAIT SHELF HANGER          |               | N/A               |          | 7    | 03   |      |
| 6       | PORTRAIT SHELF                 | N/A           |                   | 73222000 |      | 04   |      |
| 7       | PLATE WARMER RUNNER (PAIR)     | N/A 732250000 |                   |          | N/A  |      |      |
| 8       | PLATE WARMER 10" PLATE RACK    | N/            | N/A 732250001 N/A |          | N/A  |      |      |
| 9       | PORTRAIT MINI SHELF HANGER     | N/            | N/A 732250002 N   |          | N/A  |      |      |
| 10      | PORTRAIT MINI GRID SHELF       | N/            | N/A 732950016 N/A |          |      | N/A  |      |
|         |                                |               |                   |          |      |      |      |