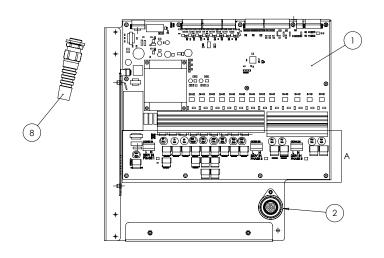

## MEAL DELIVERY SYSTEM - SPARES - I/O BOARD & POWER SUPPLY CORDS

PRE SEPTEMBER 2022

I/O BOARD DETAIL F1H, F1V, F2HR, F2VR, F2HRP

I/O BOARD DETAIL

| ITEM NO | SPARES No         | DESCRIPTION                                     |  |
|---------|-------------------|-------------------------------------------------|--|
| 1       | * SEE NOTE BELOW* | I/O BOARD                                       |  |
| 2       | 732200028         | BUZZER                                          |  |
| 3       | 732200029         | CERAMIC CARTRIDGE FUSE T1A                      |  |
| 4       | 732200030         | CERAMIC CARTRIDGE FUSE T2A                      |  |
| 5       | 732200033         | CERAMIC CARTRIDGE FUSE T8A                      |  |
| 6       | 732200034         | CERAMIC CARTRIDGE FUSE T3.15A                   |  |
| 7       | 732980024         | CERAMIC CARTRIDGE FUSE T5A                      |  |
| 8       | 732200026         | MAINS CABLE RESTRAINT                           |  |
| 9       | 732200045         | 13A SUPPLY CORD (SINGLE PHASE) C/W MOULDED PLUG |  |
| 10      | 732200041         | 16A SUPPLY CORD (SINGLE PHASE) C/W PLUG         |  |
| 11      | 732200042         | 16A SUPPLY CORD (THREE PHASE) C/W PLUG          |  |
| 12      | 732240002         | F2HH MAINS CABLE 3 CORE 4.5MTR C/W PLUG         |  |
| 13      | 535770128         | RELAY                                           |  |
| 14      | 536430019         | RELAY BASE                                      |  |
| 15      | 732240001         | FUSED DIN RAIL TERMINAL BLOCK                   |  |

NOTE \*PLEASE CONTACT SALES WITH SERIAL NO AND MODEL NO OF THE APPLIANCE\*  $\ensuremath{^{\circ}}$ 