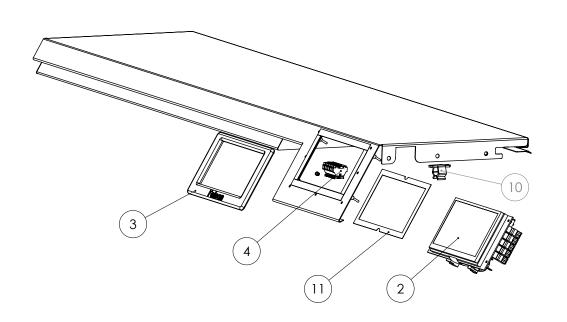

#### **MEAL DELIVERY SYSTEM - SPARES - CONTROLS**

| ITEM NO | SPARES No         | DESCRIPTION                            |
|---------|-------------------|----------------------------------------|
| 1       | 732200008         | CONTROLLER ENCLOSURE                   |
| 2       | * SEE NOTE BELOW* | TOUCHSCREEN CONTROLLER KIT             |
| 3       | 732200010         | TOUCHSCREEN BEZEL KIT                  |
| 4       | 732200011         | CONTROLLER TERMINAL BLOCK              |
| 5       | 732200012         | LORA NETWORK BOARD C/W CABLE & FIXINGS |
| 6       | 732200013         | USB LEAD, SOCKET AND C/W DUST CAP      |
| 7       | 732200014         | FOOD PROBE SOCKET                      |
| 8       | 732200015         | FOOD PROBE CLIP C/W NUT & BOLT         |
| 9       | 732200016         | food temperature probe (not shown)     |
| 10      | 732200017         | POWER CORD CABLE CLIP                  |
| 11      | 732200031         | CONTROLLER GASKET                      |

NOTE \*PLEASE CONTACT SALES WITH SERIAL NO AND MODEL NO OF THE APPLIANCE\*