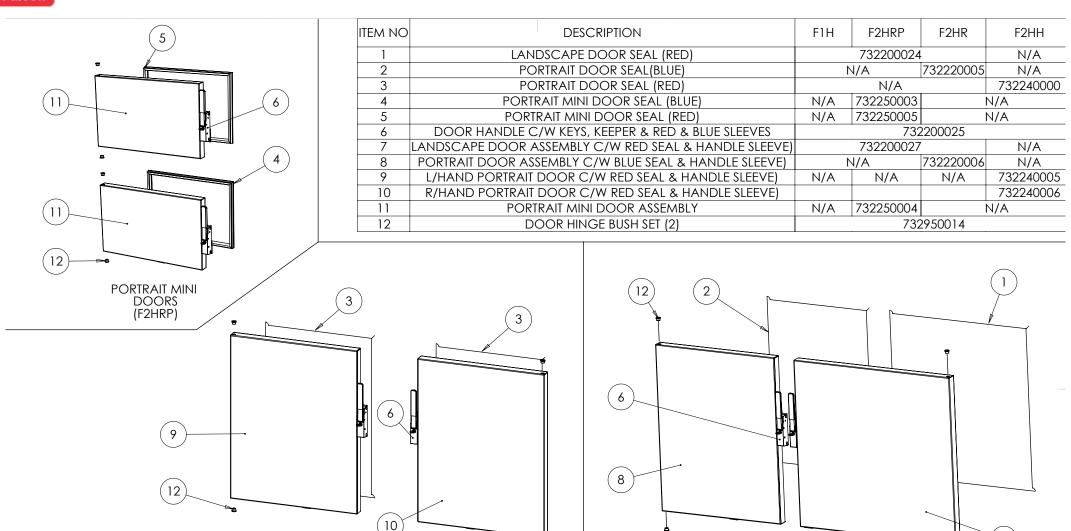

#### **MEAL DELIVERY SYSTEM - SPARES - FITMENTS 3**

**PORTRAIT DOOR** 

(F2HR)

L/HAND PORTRAIT

DOOR (F2HH)

L/HAND PORTRAIT

DOOR (F2HH)

LANDSCAPE DOOR

(F1H, F2HR, F2HRP)