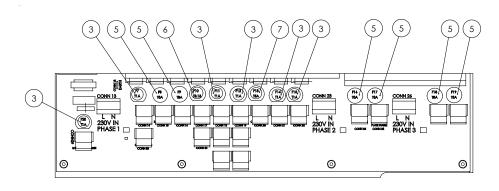

## MEAL DELIVERY SYSTEM - SPARES - I/O BOARD & POWER SUPPLY CORDS

PRE SEPTEMBER 2022

I/O BOARD DETAIL F1H, F1V, F2HR, F2VR, F2HRP

I/O BOARD DETAIL

| ITEM NO | SPARES No         | DESCRIPTION                                     |  |
|---------|-------------------|-------------------------------------------------|--|
| 1       | * SEE NOTE BELOW* | I/O BOARD                                       |  |
| 2       | 732200028         | BUZZER                                          |  |
| 3       | 732200029         | CERAMIC CARTRIDGE FUSE T1A                      |  |
| 4       | 732200030         | CERAMIC CARTRIDGE FUSE T2A                      |  |
| 5       | 732200033         | CERAMIC CARTRIDGE FUSE T8A                      |  |
| 6       | 732200034         | CERAMIC CARTRIDGE FUSE T3.15A                   |  |
| 7       | 732980024         | CERAMIC CARTRIDGE FUSE T5A                      |  |
| 8       | 732200026         | MAINS CABLE RESTRAINT                           |  |
| 9       | 732200045         | 13A SUPPLY CORD (SINGLE PHASE) C/W MOULDED PLUG |  |
| 10      | 732200041         | 16A SUPPLY CORD (SINGLE PHASE) C/W PLUG         |  |
| 11      | 732200042         | 16A SUPPLY CORD (THREE PHASE) C/W PLUG          |  |
| 12      | 732240002         | F2HH MAINS CABLE 3 CORE 4.5MTR C/W PLUG         |  |
| 13      | 535770128         | RELAY                                           |  |
| 14      | 536430019         | RELAY BASE                                      |  |
| 15      | 732240001         | FUSED DIN RAIL TERMINAL BLOCK                   |  |

NOTE \*PLEASE CONTACT SALES WITH SERIAL NO AND MODEL NO OF THE APPLIANCE\*  $\ensuremath{^{\circ}}$ 