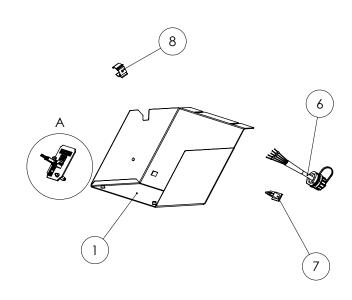

| * SEE NOTE BELOW* | TOUCHSCREEN CONTROLLER KIT             |
| 3       | 732200010         | TOUCHSCREEN BEZEL KIT                  |
| 4       | 732200011         | CONTROLLER TERMINAL BLOCK              |
| 5       | 732200012         | LORA NETWORK BOARD C/W CABLE & FIXINGS |
| 6       | 732200013         | USB LEAD, SOCKET AND C/W DUST CAP      |
| 7       | 732200014         | FOOD PROBE SOCKET                      |
| 8       | 732200015         | FOOD PROBE CLIP C/W NUT & BOLT         |
| 9       | 732200016         | food temperature probe (not shown)     |
| 10      | 732200017         | POWER CORD CABLE CLIP                  |
| 11      | 732200031         | CONTROLLER GASKET                      |

NOTE \*PLEASE CONTACT SALES WITH SERIAL NO AND MODEL NO OF THE APPLIANCE\*







#### **MEAL DELIVERY SYSTEM - F1 - SPARES - OUTER PANELS**





#### MEAL DELIVERY SYSTEM - F2 - SPARES - OUTER PANELS





## MEAL DELIVERY SYSTEM - SPARES - I/O BOARD & POWER SUPPLY CORDS

PRE SEPTEMBER 2022

I/O BOARD DETAIL F1H, F1V, F2HR, F2VR, F2HRP





I/O BOARD DETAIL



| ITEM NO | SPARES No         | DESCRIPTION                                     |  |
|---------|-------------------|-------------------------------------------------|--|
| 1       | * SEE NOTE BELOW* | I/O BOARD                                       |  |
| 2       | 732200028         | BUZZER                                          |  |
| 3       | 732200029         | CERAMIC CARTRIDGE FUSE T1A                      |  |
| 4       | 732200030         | CERAMIC CARTRIDGE FUSE T2A                      |  |
| 5