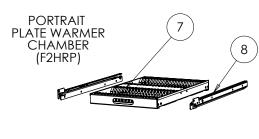

#### **MEAL DELIVERY SYSTEM - SPARES - FITMENTS 2**

| ITEM NO | DESCRIPTION                    | F1H           | F1V               | F2HRP    | F2HR | F2VR | F2HH |
|---------|--------------------------------|---------------|-------------------|----------|------|------|------|
| 1       | LANDSCAPE CHAMBER SHELF HANGER |               | N/A               |          |      |      |      |
| 2       | LANDSCAPE CHAMBER SHELF        |               | 732200022         |          |      |      | N/A  |
| 3       | OVEN DIVIDER                   |               | 732200023         |          |      |      |      |
| 4       | HANGER RAIL SCREW (SET OF 4)   | 730980008     |                   |          |      |      |      |
| 5       | PORTRAIT SHELF HANGER          |               | N/A               |          | 7    | 03   |      |
| 6       | PORTRAIT SHELF                 | N/A           |                   | 73222000 |      | 04   |      |
| 7       | PLATE WARMER RUNNER (PAIR)     | N/A 732250000 |                   |          | N/A  |      |      |
| 8       | PLATE WARMER 10" PLATE RACK    | N/            | N/A 732250001 N/A |          | N/A  |      |      |
| 9       | PORTRAIT MINI SHELF HANGER     | N/            | N/A 732250002 N   |          | N/A  |      |      |
| 10      | PORTRAIT MINI GRID SHELF       | N/            | N/A 732950016 N/A |          |      | N/A  |      |
|         |                                |               |                   |          |      |      |      |