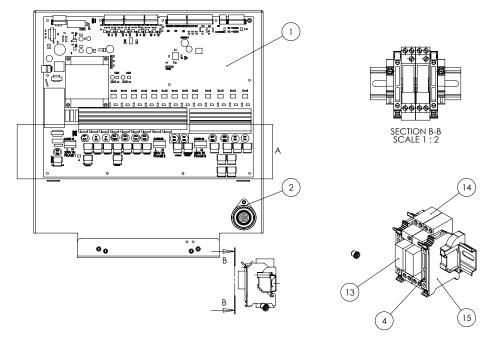

## MEAL DELIVERY SYSTEM - SPARES - I/O BOARD & POWER SUPPLY CORDS

PRE SEPTEMBER 2022

I/O BOARD DETAIL F1H, F1V, F2HR, F2VR, F2HRP

I/O BOARD DETAIL

| ITEM NO | SPARES No         | DESCRIPTION                                     |  |
|---------|-------------------|-------------------------------------------------|--|
| 1       | * SEE NOTE BELOW* | I/O BOARD                                       |  |
| 2       | 732200028         | BUZZER                                          |  |
| 3       | 732200029         | CERAMIC CARTRIDGE FUSE T1A                      |  |
| 4       | 732200030         | CERAMIC CARTRIDGE FUSE T2A                      |  |
| 5       | 732200033         | CERAMIC CARTRIDGE FUSE T8A                      |  |
| 6       | 732200034         | CERAMIC CARTRIDGE FUSE T3.15A                   |  |
| 7       | 732980024         | CERAMIC CARTRIDGE FUSE T5A                      |  |
| 8       | 732200026         | MAINS CABLE RESTRAINT                           |  |
| 9       | 732200045         | 13A SUPPLY CORD (SINGLE PHASE) C/W MOULDED PLUG |  |
| 10      | 732200041         | 16A SUPPLY CORD (SINGLE PHASE) C/W PLUG         |  |
| 11      | 732200042         | 16A SUPPLY CORD (THREE PHASE) C/W PLUG          |  |
| 12      | 732240002         | F2HH MAINS CABLE 3 CORE 4.5MTR C/W PLUG         |  |
| 13      | 535770128         | RELAY                                           |  |
| 14      | 536430019         | RELAY BASE                                      |  |
| 15      | 732240001         | FUSED DIN RAIL TERMINAL BLOCK                   |  |

## MEAL DELIVERY SYSTEM - SPARES - I/O BOARD & POWER SUPPLY CORDS

POST SEPTEMBER 2022

I/O BOARD DETAIL F1H, F1V, F2HR, F2VR, F2HRP

DETAIL A SCALE 1:1.5

I/O BOARD DETAIL

| ITEM NO | SPARES No         | DESCRIPTION                                     |
|---------|-------------------|-------------------------------------------------|
| 1       | * SEE NOTE BELOW* | I/O BOARD                                       |
| 2       | 732200028         | BUZZER                                          |
| 3       | 732200029         | CERAMIC CARTRIDGE FUSE T1A                      |
| 4       | 732200030         | CERAMIC CARTRIDGE FUSE T2A                      |
| 5       | 732200033         | CERAMIC CARTRIDGE FUSE T8A                      |
| 6       | 732200034         | CERAMIC CARTRIDGE FUSE T3.15A                   |
| 7       | 732980024         | CERAMIC CARTRIDGE FUSE T5A                      |
| 8       | 732200026         | MAINS CABLE RESTRAINT                           |
| 9       | 732200045         | 13A SUPPLY CORD (SINGLE PHASE) C/W MOULDED PLUG |
| 10      | 732200041         | 16A SUPPLY CORD (SINGLE PHASE) C/W PLUG         |
| 11      | 732200042         | 16A SUPPLY CORD (THREE PHASE) C/W PLUG          |
| 12      | 732240002         | F2HH MAINS CABLE 3 CORE 4.5MTR C/W PLUG         |
| 13      | 535770128         | RELAY                                           |
| 14      | 536430019         | RELAY BASE                                      |
| 15      | 732240001         | FUSED DIN RAIL TERMINAL BLOCK                   |