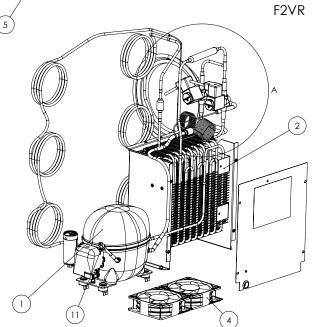

# **MEAL DELIVERY SYSTEM - SPARES - CHILLER**

| ITEM NO | D DESCRIPTION             |               | F1V F2HR F2HRP |  | F2VR      |  |  |  |
|---------|---------------------------|---------------|----------------|--|-----------|--|--|--|
| 1       | COMPRESSOR R290           | 732200035     |                |  |           |  |  |  |
| 2       | FINLESS CONDENSER         | 732200036     |                |  |           |  |  |  |
| 3       | 1/4" DRYER                | 732200037     |                |  |           |  |  |  |
| 4       | CONDENSER/AIR CURTAIN FAN | 732200020     |                |  |           |  |  |  |
| 5       | 3/8" CHECK VALVE          | N/A           |                |  | 732220007 |  |  |  |
| 6       | 1/4" SOLENOID VALVE       | N/A           |                |  | 732220008 |  |  |  |
| 7       | COIL FOR SOLENOID VALVE   | N/A           |                |  | 732220009 |  |  |  |
| 8       | SOLENOID CABLE            | N/A           |                |  | 732220010 |  |  |  |
| 9       | 3/8" CHECK VALVE          | N/A 732220011 |                |  |           |  |  |  |
| 10      | 1/4" ACCESS FITTING       | 732220012     |                |  |           |  |  |  |