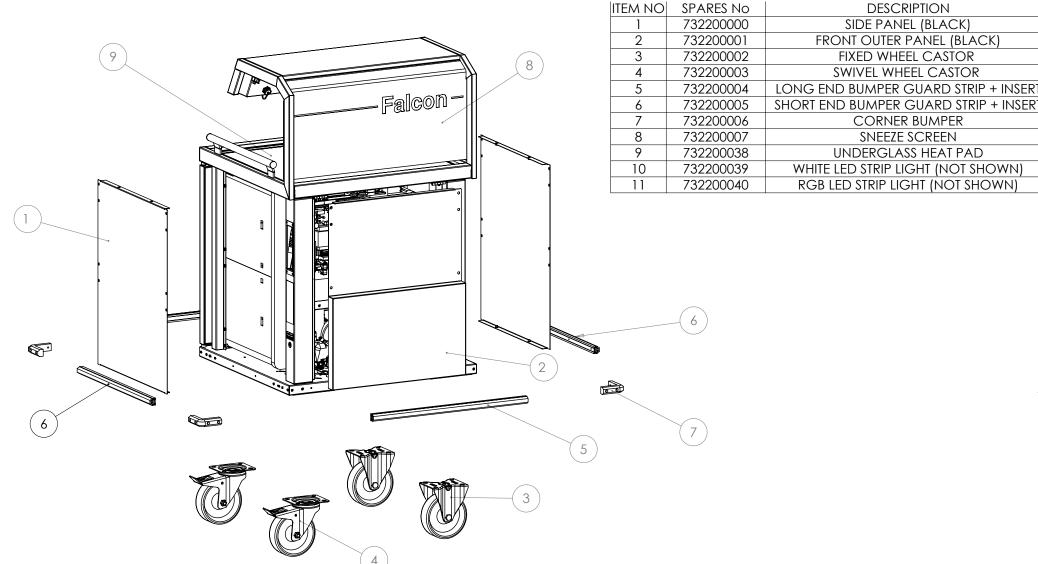

| 3       | 732200010         | TOUCHSCREEN BEZEL KIT                  |
| 4       | 732200011         | CONTROLLER TERMINAL BLOCK              |
| 5       | 732200012         | LORA NETWORK BOARD C/W CABLE & FIXINGS |
| 6       | 732200013         | USB LEAD, SOCKET AND C/W DUST CAP      |
| 7       | 732200014         | FOOD PROBE SOCKET                      |
| 8       | 732200015         | FOOD PROBE CLIP C/W NUT & BOLT         |
| 9       | 732200016         | food temperature probe (not shown)     |
| 10      | 732200017         | POWER CORD CABLE CLIP                  |
| 11      | 732200031         | CONTROLLER GASKET                      |

NOTE \*PLEASE CONTACT SALES WITH SERIAL NO AND MODEL NO OF THE APPLIANCE\*







#### **MEAL DELIVERY SYSTEM - F1 - SPARES - OUTER PANELS**





#### MEAL DELIVERY SYSTEM - F2 - SPARES - OUTER PANELS





## MEAL DELIVERY SYSTEM - SPARES - I/O BOARD & POWER SUPPLY CORDS

PRE SEPTEMBER 2022

I/O BOARD DETAIL F1H, F1V, F2HR, F2VR, F2HRP





I/O BOARD DETAIL



| ITEM NO | SPARES No         | DESCRIPTION                                     |  |
|---------|-------------------|-------------------------------------------------|--|
| 1       | * SEE NOTE BELOW* | I/O BOARD                                       |  |
| 2       | 732200028         | BUZZER                                          |  |
| 3       | 732200029         | CERAMIC CARTRIDGE FUSE T1A                      |  |
| 4       | 732200030         | CERAMIC CARTRIDGE FUSE T2A                      |  |
| 5       | 732200033         | CERAMIC CARTRIDGE FUSE T8A