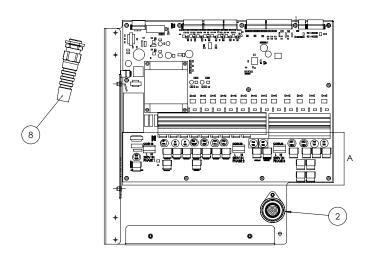

#### **MEAL DELIVERY SYSTEM - SPARES - CONTROLS**

| ITEM NO | SPARES No         | DESCRIPTION                            |
|---------|-------------------|----------------------------------------|
| 1       | 732200008         | CONTROLLER ENCLOSURE                   |
| 2       | * SEE NOTE BELOW* | TOUCHSCREEN CONTROLLER KIT             |
| 3       | 732200010         | TOUCHSCREEN BEZEL KIT                  |
| 4       | 732200011         | CONTROLLER TERMINAL BLOCK              |
| 5       | 732200012         | LORA NETWORK BOARD C/W CABLE & FIXINGS |
| 6       | 732200013         | USB LEAD, SOCKET AND C/W DUST CAP      |
| 7       | 732200014         | FOOD PROBE SOCKET                      |
| 8       | 732200015         | FOOD PROBE CLIP C/W NUT & BOLT         |
| 9       | 732200016         | food temperature probe (not shown)     |
| 10      | 732200017         | POWER CORD CABLE CLIP                  |
| 11      | 732200031         | CONTROLLER GASKET                      |

NOTE \*PLEASE CONTACT SALES WITH SERIAL NO AND MODEL NO OF THE APPLIANCE\*