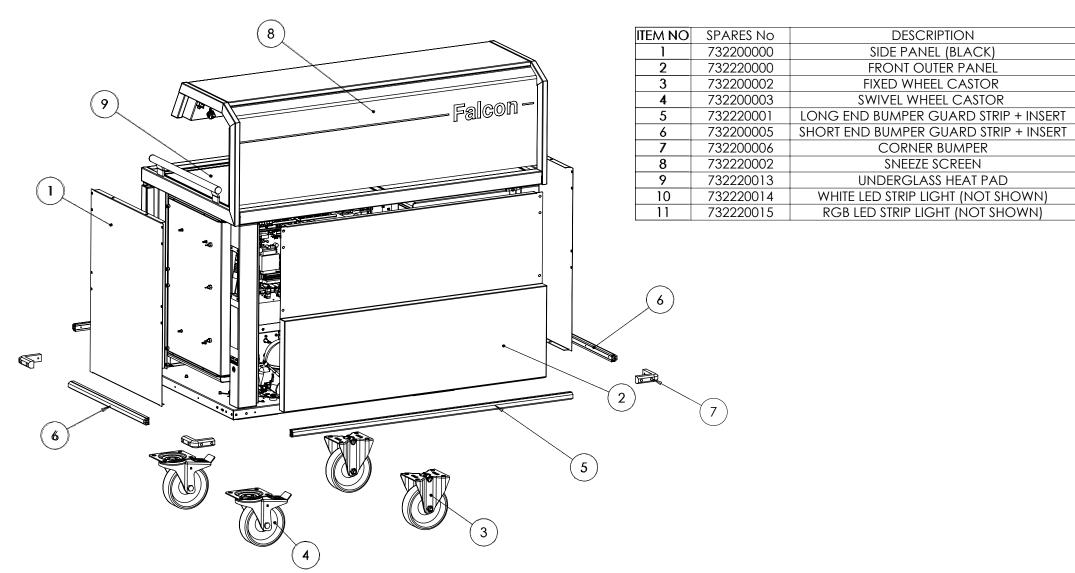

|
| 4       | 732200011         | CONTROLLER TERMINAL BLOCK              |
| 5       | 732200012         | LORA NETWORK BOARD C/W CABLE & FIXINGS |
| 6       | 732200013         | USB LEAD, SOCKET AND C/W DUST CAP      |
| 7       | 732200014         | FOOD PROBE SOCKET                      |
| 8       | 732200015         | FOOD PROBE CLIP C/W NUT & BOLT         |
| 9       | 732200016         | food temperature probe (not shown)     |
| 10      | 732200017         | POWER CORD CABLE CLIP                  |
| 11      | 732200031         | CONTROLLER GASKET                      |

NOTE \*PLEASE CONTACT SALES WITH SERIAL NO AND MODEL NO OF THE APPLIANCE\*







#### **MEAL DELIVERY SYSTEM - F1 - SPARES - OUTER PANELS**





#### MEAL DELIVERY SYSTEM - F2 - SPARES - OUTER PANELS





## MEAL DELIVERY SYSTEM - SPARES - I/O BOARD & POWER SUPPLY CORDS

PRE SEPTEMBER 2022

I/O BOARD DETAIL F1H, F1V, F2HR, F2VR, F2HRP





I/O BOARD DETAIL



| ITEM NO | SPARES No         | DESCRIPTION                                     |  |
|---------|-------------------|-------------------------------------------------|--|
| 1       | * SEE NOTE BELOW* | I/O BOARD                                       |  |
| 2       | 732200028         | BUZZER                                          |  |
| 3       | 732200029         | CERAMIC CARTRIDGE FUSE T1A                      |  |
| 4       | 732200030         | CERAMIC CARTRIDGE FUSE T2A                      |  |
| 5       | 732200033         | CERAMIC CARTRIDGE FUSE T8A                      |  |
| 6       | 732200034         | CERAMIC CART