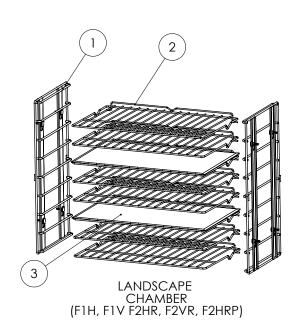

#### **MEAL DELIVERY SYSTEM - SPARES - FITMENTS 2**

| ITEM NO | DESCRIPTION                    | F1H           | F1V               | F2HRP    | F2HR | F2VR | F2HH |
|---------|--------------------------------|---------------|-------------------|----------|------|------|------|
| 1       | LANDSCAPE CHAMBER SHELF HANGER |               | N/A               |          |      |      |      |
| 2       | LANDSCAPE CHAMBER SHELF        |               | 732200022         |          |      |      | N/A  |
| 3       | OVEN DIVIDER                   |               | 732200023         |          |      |      |      |
| 4       | HANGER RAIL SCREW (SET OF 4)   | 730980008     |                   |          |      |      |      |
| 5       | PORTRAIT SHELF HANGER          |               | N/A               |          | 7    | 03   |      |
| 6       | PORTRAIT SHELF                 | N/A           |                   | 73222000 |      | 04   |      |
| 7       | PLATE WARMER RUNNER (PAIR)     | N/A 732250000 |                   |          | N/A  |      |      |
| 8       | PLATE WARMER 10" PLATE RACK    | N/            | N/A 732250001 N/A |          | N/A  |      |      |
| 9       | PORTRAIT MINI SHELF HANGER     | N/            | N/A 732250002 N   |          | N/A  |      |      |
| 10      | PORTRAIT MINI GRID SHELF       | N/            | N/A 732950016 N/A |          |      | N/A  |      |
|         |                                |               |                   |          |      |      |      |