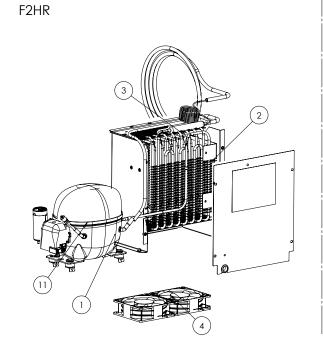

# **MEAL DELIVERY SYSTEM - SPARES - CHILLER**

| ITEM NO | D DESCRIPTION             |               | F1V F2HR F2HRP |  | F2VR      |  |  |  |
|---------|---------------------------|---------------|----------------|--|-----------|--|--|--|
| 1       | COMPRESSOR R290           | 732200035     |                |  |           |  |  |  |
| 2       | FINLESS CONDENSER         | 732200036     |                |  |           |  |  |  |
| 3       | 1/4" DRYER                | 732200037     |                |  |           |  |  |  |
| 4       | CONDENSER/AIR CURTAIN FAN | 732200020     |                |  |           |  |  |  |
| 5       | 3/8" CHECK VALVE          | N/A           |                |  | 732220007 |  |  |  |
| 6       | 1/4" SOLENOID VALVE       | N/A           |                |  | 732220008 |  |  |  |
| 7       | COIL FOR SOLENOID VALVE   | N/A           |                |  | 732220009 |  |  |  |
| 8       | SOLENOID CABLE            | N/A           |                |  | 732220010 |  |  |  |
| 9       | 3/8" CHECK VALVE          | N/A 732220011 |                |  |           |  |  |  |
| 10      | 1/4" ACCESS FITTING       | 732220012     |                |  |           |  |  |  |

F2HRP