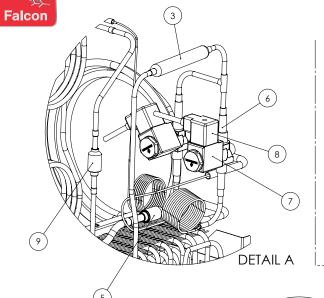

# **MEAL DELIVERY SYSTEM - SPARES - CHILLER**

| ITEM NO | D DESCRIPTION             |               | F1V F2HR F2HRP |  | F2VR      |  |  |  |
|---------|---------------------------|---------------|----------------|--|-----------|--|--|--|
| 1       | COMPRESSOR R290           | 732200035     |                |  |           |  |  |  |
| 2       | FINLESS CONDENSER         | 732200036     |                |  |           |  |  |  |
| 3       | 1/4" DRYER                | 732200037     |                |  |           |  |  |  |
| 4       | CONDENSER/AIR CURTAIN FAN | 732200020     |                |  |           |  |  |  |
| 5       | 3/8" CHECK VALVE          | N/A           |                |  | 732220007 |  |  |  |
| 6       | 1/4" SOLENOID VALVE       | N/A           |                |  | 732220008 |  |  |  |
| 7       | COIL FOR SOLENOID VALVE   | N/A           |                |  | 732220009 |  |  |  |
| 8       | SOLENOID CABLE            | N/A           |                |  | 732220010 |  |  |  |
| 9       | 3/8" CHECK VALVE          | N/A 732220011 |                |  |           |  |  |  |
| 10      | 1/4" ACCESS FITTING       | 732220012     |                |  |           |  |  |  |