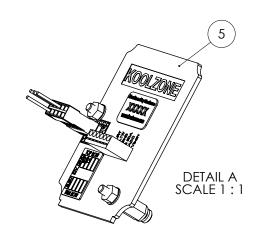

## MEAL DELIVERY SYSTEM - SPARES - I/O BOARD & POWER SUPPLY CORDS

PRE SEPTEMBER 2022

I/O BOARD DETAIL F1H, F1V, F2HR, F2VR, F2HRP

I/O BOARD DETAIL

| ITEM NO | SPARES No         | DESCRIPTION                                     |  |
|---------|-------------------|-------------------------------------------------|--|
| 1       | * SEE NOTE BELOW* | I/O BOARD                                       |  |
| 2       | 732200028         | BUZZER                                          |  |
| 3       | 732200029         | CERAMIC CARTRIDGE FUSE T1A                      |  |
| 4       | 732200030         | CERAMIC CARTRIDGE FUSE T2A                      |  |
| 5       | 732200033         | CERAMIC CARTRIDGE FUSE T8A                      |  |
| 6       | 732200034         | CERAMIC CARTRIDGE FUSE T3.15A                   |  |
| 7       | 732980024         | CERAMIC CARTRIDGE FUSE T5A                      |  |
| 8       | 732200026         | MAINS CABLE RESTRAINT                           |  |
| 9       | 732200045         | 13A SUPPLY CORD (SINGLE PHASE) C/W MOULDED PLUG |  |
| 10      | 732200041         | 16A SUPPLY CORD (SINGLE PHASE) C/W PLUG         |  |
| 11      | 732200042         | 16A SUPPLY CORD (THREE PHASE) C/W PLUG          |  |
| 12      | 732240002         | F2HH MAINS CABLE 3 CORE 4.5MTR C/W PLUG         |  |
| 13      | 535770128         | RELAY                                           |  |
| 14      | 536430019         | RELAY BASE                                      |  |
| 15      | 732240001         | FUSED DIN RAIL TERMINAL BLOCK                   |  |

## MEAL DELIVERY SYSTEM - SPARES - I/O BOARD & POWER SUPPLY CORDS

POST SEPTEMBER 2022

I/O BOARD DETAIL F1H, F1V, F2HR, F2VR, F2HRP

DETAIL A SCALE 1:1.5

I/O BOARD DETAIL

| ITEM NO | SPARES No         | DESCRIPTION                                     |
|---------|-------------------|-------------------------------------------------|
| 1       | * SEE NOTE BELOW* | I/O BOARD                                       |
| 2       | 732200028         | BUZZER                                          |
| 3       | 732200029         | CERAMIC CARTRIDGE FUSE T1A                      |
| 4       | 732200030         | CERAMIC CARTRIDGE FUSE T2A                      |
| 5       | 732200033         | CERAMIC CARTRIDGE FUSE T8A                      |
| 6       | 732200034         | CERAMIC CARTRIDGE FUSE T3.15A                   |
| 7       | 732980024         | CERAMIC CARTRIDGE FUSE T5A                      |
| 8       | 732200026         | MAINS CABLE RESTRAINT                           |
| 9       | 732200045         | 13A SUPPLY CORD (SINGLE PHASE) C/W MOULDED PLUG |
| 10      | 732200041         | 16A SUPPLY CORD (SINGLE PHASE) C/W PLUG         |
| 11      | 732200042         | 16A SUPPLY CORD (THREE PHASE) C/W PLUG          |
| 12      | 732240002         | F2HH MAINS CABLE 3 CORE 4.5MTR C/W PLUG         |
| 13      | 535770128         | RELAY                                           |
| 14      | 536430019         | RELAY BASE                                      |
| 15      | 732240001         | FUSED DIN RAIL TERMINAL BLOCK                   |