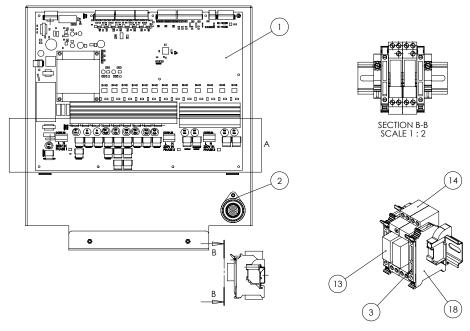

#### **MEAL DELIVERY SYSTEM - SPARES - CONTROLS**

| ITEM NO | SPARES No         | DESCRIPTION                            |
|---------|-------------------|----------------------------------------|
| 1       | 732200008         | CONTROLLER ENCLOSURE                   |
| 2       | * SEE NOTE BELOW* | TOUCHSCREEN CONTROLLER KIT             |
| 3       | 732200010         | TOUCHSCREEN BEZEL KIT                  |
| 4       | 732200011         | CONTROLLER TERMINAL BLOCK              |
| 5       | 732200012         | LORA NETWORK BOARD C/W CABLE & FIXINGS |
| 6       | 732200013         | USB LEAD, SOCKET AND C/W DUST CAP      |
| 7       | 732200014         | FOOD PROBE SOCKET                      |
| 8       | 732200015         | FOOD PROBE CLIP C/W NUT & BOLT         |
| 9       | 732200016         | food temperature probe (not shown)     |
| 10      | 732200017         | POWER CORD CABLE CLIP                  |
| 11      | 732200031         | CONTROLLER GASKET                      |

NOTE \*PLEASE CONTACT SALES WITH SERIAL NO AND MODEL NO OF THE APPLIANCE\*