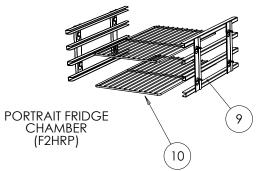

#### **MEAL DELIVERY SYSTEM - SPARES - FITMENTS 2**

| ITEM NO | DESCRIPTION                    | F1H           | F1V               | F2HRP    | F2HR | F2VR | F2HH |
|---------|--------------------------------|---------------|-------------------|----------|------|------|------|
| 1       | LANDSCAPE CHAMBER SHELF HANGER |               | N/A               |          |      |      |      |
| 2       | LANDSCAPE CHAMBER SHELF        |               | 732200022         |          |      |      | N/A  |
| 3       | OVEN DIVIDER                   |               | 732200023         |          |      |      |      |
| 4       | HANGER RAIL SCREW (SET OF 4)   | 730980008     |                   |          |      |      |      |
| 5       | PORTRAIT SHELF HANGER          |               | N/A               |          | 7    | 03   |      |
| 6       | PORTRAIT SHELF                 | N/A           |                   | 73222000 |      | 04   |      |
| 7       | PLATE WARMER RUNNER (PAIR)     | N/A 732250000 |                   |          | N/A  |      |      |
| 8       | PLATE WARMER 10" PLATE RACK    | N/            | N/A 732250001 N/A |          | N/A  |      |      |
| 9       | PORTRAIT MINI SHELF HANGER     | N/            | N/A 732250002 N   |          | N/A  |      |      |
| 10      | PORTRAIT MINI GRID SHELF       | N/            | N/A 732950016 N/A |          |      | N/A  |      |
|         |                                |               |                   |          |      |      |      |