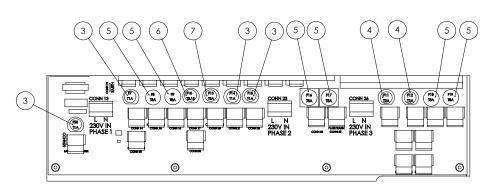

## MEAL DELIVERY SYSTEM - SPARES - I/O BOARD & POWER SUPPLY CORDS

POST SEPTEMBER 2022

I/O BOARD DETAIL F1H, F1V, F2HR, F2VR, F2HRP

DETAIL A SCALE 1:1.5

I/O BOARD DETAIL

| ITEM NO | SPARES No         | DESCRIPTION                                     |
|---------|-------------------|-------------------------------------------------|
| 1       | * SEE NOTE BELOW* | I/O BOARD                                       |
| 2       | 732200028         | BUZZER                                          |
| 3       | 732200029         | CERAMIC CARTRIDGE FUSE T1A                      |
| 4       | 732200030         | CERAMIC CARTRIDGE FUSE T2A                      |
| 5       | 732200033         | CERAMIC CARTRIDGE FUSE T8A                      |
| 6       | 732200034         | CERAMIC CARTRIDGE FUSE T3.15A                   |
| 7       | 732980024         | CERAMIC CARTRIDGE FUSE T5A                      |
| 8       | 732200026         | MAINS CABLE RESTRAINT                           |
| 9       | 732200045         | 13A SUPPLY CORD (SINGLE PHASE) C/W MOULDED PLUG |
| 10      | 732200041         | 16A SUPPLY CORD (SINGLE PHASE) C/W PLUG         |
| 11      | 732200042         | 16A SUPPLY CORD (THREE PHASE) C/W PLUG          |
| 12      | 732240002         | F2HH MAINS CABLE 3 CORE 4.5MTR C/W PLUG         |
| 13      | 535770128         | RELAY                                           |
| 14      | 536430019         | RELAY BASE                                      |
| 15      | 732240001         | FUSED DIN RAIL TERMINAL BLOCK                   |

NOTE \*PLEASE CONTACT SALES WITH SERIAL NO AND MODEL NO OF THE APPLIANCE\*