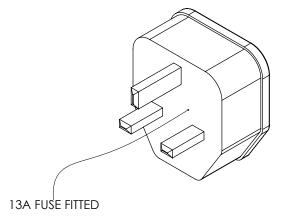

### **MEAL DELIVERY SYSTEM - SPARES - 13 AMP PLUG**

| ITEM | NO | SPARES No | DESCRIPTION                  | SUPPLIER / SUPPLIER PART No. |  |  |  |
|------|----|-----------|------------------------------|------------------------------|--|--|--|
| 1    |    | 732200048 | MK ELECTRIC 655 BLK 13A PLUG | MK ELECTRIC / 655 BLK        |  |  |  |