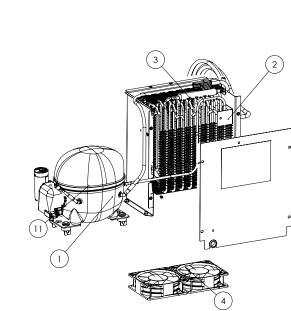

# **MEAL DELIVERY SYSTEM - SPARES - CHILLER**

| ITEM NO | D DESCRIPTION             |               | F1V F2HR F2HRP |  | F2VR      |  |  |  |
|---------|---------------------------|---------------|----------------|--|-----------|--|--|--|
| 1       | COMPRESSOR R290           | 732200035     |                |  |           |  |  |  |
| 2       | FINLESS CONDENSER         | 732200036     |                |  |           |  |  |  |
| 3       | 1/4" DRYER                | 732200037     |                |  |           |  |  |  |
| 4       | CONDENSER/AIR CURTAIN FAN | 732200020     |                |  |           |  |  |  |
| 5       | 3/8" CHECK VALVE          | N/A           |                |  | 732220007 |  |  |  |
| 6       | 1/4" SOLENOID VALVE       | N/A           |                |  | 732220008 |  |  |  |
| 7       | COIL FOR SOLENOID VALVE   | N/A           |                |  | 732220009 |  |  |  |
| 8       | SOLENOID CABLE            | N/A           |                |  | 732220010 |  |  |  |
| 9       | 3/8" CHECK VALVE          | N/A 732220011 |                |  |           |  |  |  |
| 10      | 1/4" ACCESS FITTING       | 732220012     |                |  |           |  |  |  |